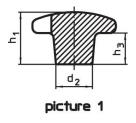

# Palm Grips • DIN 6335 grey cast iron

## 24620.0350



## **Product Description**

These palm grips are manufactured according to DIN 6335. Sandblasted or tumbled.

#### **Material**

#### Handle

· Grey cast iron GG 20, bright

#### More information

#### **Notes**

Grips with different bores or surface treatment can be obtained on request.

### **Drawing**













#### **Order information**

| Dimensions                                   |                |                |       |                |                | I   | Art. No.   |
|----------------------------------------------|----------------|----------------|-------|----------------|----------------|-----|------------|
| d <sub>1</sub>                               | d <sub>2</sub> | d <sub>5</sub> | $d_6$ | h <sub>2</sub> | t <sub>2</sub> | _   |            |
| [mm]                                         |                |                |       |                |                | [g] |            |
| with thread, drilled out, form D – picture 4 |                |                |       |                |                |     |            |
| 50