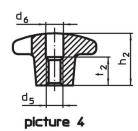

#### **Order information**

| Dimensions                                   |                |                |       |                |                | I   | Art. No.   |
|----------------------------------------------|----------------|----------------|-------|----------------|----------------|-----|------------|
| d <sub>1</sub>                               | d <sub>2</sub> | d <sub>5</sub> | $d_6$ | h <sub>2</sub> | t <sub>2</sub> | _   |            |
| [mm]                                         |                |                |       |                |                | [g] |            |
| with thread, drilled out, form D – picture 4 |                |                |       |                |                |     |            |
| 50                                           | 18             | M10            | 10.5  | 32             | 16             | 97  | 24620.0350 |