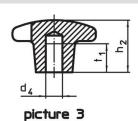

### **Drawing**

#### **Order information**

| Dimensions                                   |                |                |       |                |                | I   | Art. No.   |
|----------------------------------------------|----------------|----------------|-------|----------------|----------------|-----|------------|
| d <sub>1</sub>                               | d <sub>2</sub> | d <sub>5</sub> | $d_6$ | h <sub>2</sub> | t <sub>2</sub> | _   |            |
| [mm]                                         |                |                |       |                |                | [g] |            |
| with thread, drilled out, form D – picture 4 |                |                |       |                |                |     |            |
| 50                                           | 18             | M10            | 10.5  | 32             | 16             | 97  | 24620.0350 |