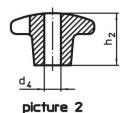

# Palm Grips • DIN 6335 grey cast iron

## 24620.0350



## **Product Description**

These palm grips are manufactured according to DIN 6335. Sandblasted or tumbled.

#### **Material**

#### Handle

· Grey cast iron GG 20, bright

#### More information

#### **Notes**

Grips with different bores or surface treatment can be obtained on request.

### **Drawing**













#### **Order information**

| Dimensions                                   |                |                |       |                |                | I   | Art. No.   |
|----------------------------------------------|----------------|----------------|-------|----------------|----------------|-----|------------|
| d <sub>1</sub>                               | d <sub>2</sub> | d <sub>5</sub> | $d_6$ | h <sub>2</sub> | t <sub>2</sub> | _   |            |
| [mm]                                         |                |                |       |                |                | [g] |            |
| with thread, drilled out, form D – picture 4 |                |                |       |                |                |     |            |
| 50