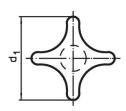

### **Drawing**

#### **Order information**

| Dimensions                                   |                |                |       |                |                | I   | Art. No.   |
|----------------------------------------------|----------------|----------------|-------|----------------|----------------|-----|------------|
| d <sub>1</sub>                               | d <sub>2</sub> | d <sub>5</sub> | $d_6$ | h <sub>2</sub> | t <sub>2</sub> | _   |            |
| [mm]                                         |                |                |       |                |                | [g] |            |
| with thread, drilled out, form D – picture 4 |                |                |       |                |                |     |            |
| 50                                           | 18             | M10            | 10.5  | 32             | 16             | 97  | 24620.0350 |