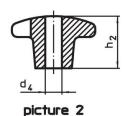

# **Drawing**

### **Order information**

| Dimensions                                   |                |                |                |                |                | I   | Art. No.   |
|----------------------------------------------|----------------|----------------|----------------|----------------|----------------|-----|------------|
| d <sub>1</sub>                               | d <sub>2</sub> | d <sub>5</sub> | d <sub>6</sub> | h <sub>2</sub> | t <sub>2</sub> | _   |            |
| [mm]                                         |                |                |                |                |                | [9] |            |
| with thread, drilled out, form D – picture 4 |                |                |                |                |                |     |            |
| 80                                           | 25             | M16            | 17             | 50             | 20             | 339 | 24620.0380 |