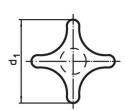

# **Drawing**

### **Order information**

| Dimensions                                   |                |                |                |                |                | I   | Art. No.   |
|----------------------------------------------|----------------|----------------|----------------|----------------|----------------|-----|------------|
| d <sub>1</sub>                               | d <sub>2</sub> | d <sub>5</sub> | d <sub>6</sub> | h <sub>2</sub> | t <sub>2</sub> | _   |            |
| [mm]                                         |                |                |                |                |                | [9] |            |
| with thread, drilled out, form D – picture 4 |                |                |                |                |                |     |            |
| 80                                           | 25             | M16            | 17             | 50             | 20             | 339 | 24620.0380 |