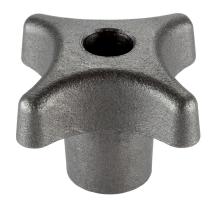

# Palm Grips • DIN 6335 grey cast iron

# **Product Description**

These palm grips are manufactured according to DIN 6335. Sandblasted or tumbled.