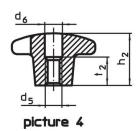

### **Order information**

| Dimensions                                   |                |                |                |                |                | I   | Art. No.   |
|----------------------------------------------|----------------|----------------|----------------|----------------|----------------|-----|------------|
| d <sub>1</sub>                               | d <sub>2</sub> | d <sub>5</sub> | d <sub>6</sub> | h <sub>2</sub> | t <sub>2</sub> | _   |            |
| [mm]                                         |                |                |                |                |                | [9] |            |
| with thread, drilled out, form D – picture 4 |                |                |                |                |                |     |            |
| 80                                           | 25             | M16            | 17             | 50             | 20             | 339 | 24620.0380 |