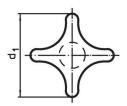

## Order information

| Dimensions             |                           |      |                |                | i i i i i i i i i i i i i i i i i i i | Art. No.   |
|------------------------|---------------------------|------|----------------|----------------|---------------------------------------|------------|
| d <sub>1</sub>         | d <sub>2</sub>            | d₄   | h <sub>2</sub> | t <sub>1</sub> | -                                     |            |
|                        |                           | H7   |                |                |                                       |            |
| [mm]                   |                           |      |                |                | [g]                                   |            |
| with smooth blind hole | e, form C – picture 3, or | ange |                |                |                                       |            |
| 50                     | 18                        | 10   | 32             | 18             | 106                                   | 24620.0550 |