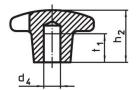

#### Handle

 Grey cast iron GG 20, plastic-coated, orange similar to RAL 2004

Drawing

picture 1

d<sub>6</sub>

ds

picture 4

picture 3

## Order information

| Dimensions             |                           |      |                |                | i i i i i i i i i i i i i i i i i i i | Art. No.   |
|------------------------|---------------------------|------|----------------|----------------|---------------------------------------|------------|
| d <sub>1</sub>         | d <sub>2</sub>            | d₄   | h <sub>2</sub> | t <sub>1</sub> | -                                     |            |
|                        |                           | H7   |                |                |                                       |            |
| [mm]                   |                           |      |                |                | [g]                                   |            |
| with smooth blind hole | e, form C – picture 3, or | ange |                |                |                                       |            |
| 50                     | 18                        | 10   | 32             | 18             | 106                                   | 24620.0550 |