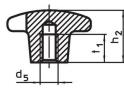

#### Handle

 Grey cast iron GG 20, plastic-coated, orange similar to RAL 2004

Drawing

picture 1

d<sub>6</sub>

ds

picture 4

picture 3

## Order information

| Dimensions             |                           |      |                |                | i i i i i i i i i i i i i i i i i i i | Art. No.   |
|------------------------|---------------------------|------|----------------|----------------|---------------------------------------|------------|
| d <sub>1</sub>         | d <sub>2</sub>            | d₄   | h <sub>2</sub> | t <sub>1</sub> | -                                     |            |
|                        |                           | H7   |                |                |                                       |            |
| [mm]                   |                           |      |                |                | [g]                                   |            |
| with smooth blind hole | e, form C – picture 3, or | ange |                |                |                                       |            |
| 50                     | 18                        | 10   | 32             | 18             | 106                                   | 24620.0550 |