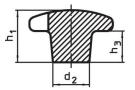

## Order information

| Dimensions             |                           |      |                |                | i i i i i i i i i i i i i i i i i i i | Art. No.   |
|------------------------|---------------------------|------|----------------|----------------|---------------------------------------|------------|
| d <sub>1</sub>         | d <sub>2</sub>            | d₄   | h <sub>2</sub> | t <sub>1</sub> | -                                     |            |
|                        |                           | H7   |                |                |                                       |            |
| [mm]                   |                           |      |                |                | [g]                                   |            |
| with smooth blind hole | e, form C – picture 3, or | ange |                |                |                                       |            |
| 50                     | 18                        | 10   | 32             | 18             | 106                                   | 24620.0550 |