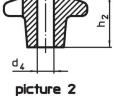

## Order information

| Dimensions             |                           |      |                |                | i i i i i i i i i i i i i i i i i i i | Art. No.   |
|------------------------|---------------------------|------|----------------|----------------|---------------------------------------|------------|
| d <sub>1</sub>         | d <sub>2</sub>            | d₄   | h <sub>2</sub> | t <sub>1</sub> | -                                     |            |
|                        |                           | H7   |                |                |                                       |            |
| [mm]                   |                           |      |                |                | [g]                                   |            |
| with smooth blind hole | e, form C – picture 3, or | ange |                |                |                                       |            |
| 50                     | 18                        | 10   | 32             | 18             | 106                                   | 24620.0550 |