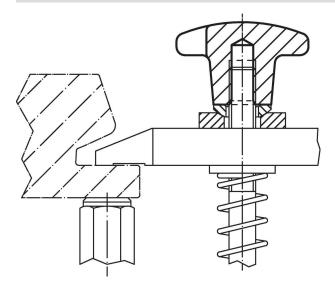

--------------|------------|
| d <sub>1</sub>         | d <sub>2</sub>            | d₄   | h <sub>2</sub> | t <sub>1</sub> | -                                     |            |
|                        |                           | H7   |                |                |                                       |            |
| [mm]                   |                           |      |                |                | [g]                                   |            |
| with smooth blind hole | e, form C – picture 3, or | ange |                |                |                                       |            |
| 50                     | 18                        | 10   | 32             | 18             | 106                                   | 24620.0550 |

### Application example



#### Compliance

#### **RoHS compliant**

Compliant according to Directive 2011/65/EU and Directive 2015/863.

#### Does not contain SVHC substances

No SVHC substances with more than 0.1% w/w contained - SVHC list [REACH] as of 23.01.2024.

## Does not contain Proposition 65 substances

No Proposition 65 substances included. https://www.P65Warnings.ca.gov/

#### Free from Conflict Minerals

This product does not contain any substances designated as "conflict minerals" such as tantalum, tin, gold or tungsten from the Democratic Republic of Congo or adjacent countries.