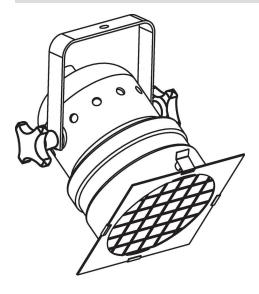

--------------|----------------|----------------|----------------|----------------|----------------|-----|------------|
| d <sub>1</sub>                                         | d <sub>2</sub> | d <sub>5</sub> | d <sub>6</sub> | h <sub>2</sub> | t <sub>2</sub> | _   |            |
| [mm]                                                   |                |                |                |                |                | [9] |            |
| with thread, drilled out, form D – picture 4, polished |                |                |                |                |                |     |            |
| 80                                                     | 25             | M16            | 17             | 50             | 20             | 129 | 24630.0780 |

# **Application example**





# Compliance

# **RoHS** compliant

Contains lead - compliant according to exceptions 6a / 6b / 6c.

## Contains SVHC substances >0,1% w/w

Contains lead - SVHC list [REACH] as of 23.01.2024.

#### **Contains Proposition 65 substances**



Lead can cause cancer and reproductive harm from exposure https://www.P65Warnings.ca.gov/

#### **Free from Conflict Minerals**

This product does not contain any substances designated as "conflict minerals" such as tantalum, tin, gold or tungsten from the Democratic Republic of Congo or adjacent countries.



Halder France SAS www.halder.fr Page 2 of 2

Published on: 4.2.2024