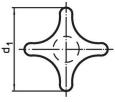

# Palm Grips • DIN 6335 light metal 24630.0780



# **Product Description**

These palm grips are manufactured according to DIN 6335.

#### Material

#### Handle

Light metal Al, polished

# **Drawing**













## **Order information**

| Dimensions                                             |                |                |                |                |                | I   | Art. No.   |
|--------------------------------------------------------|----------------|----------------|----------------|----------------|----------------|-----|------------|
| d <sub>1</sub>                                         | d <sub>2</sub> | d <sub>5</sub> | d <sub>6</sub> | h <sub>2</sub> | t <sub>2</sub> | _   |            |
| [mm]                                                   |                |                |                |                |                | [9] |            |
| with thread, drilled out, form D – picture 4, polished |                |                |                |