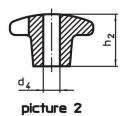

# **Drawing**

## **Order information**

| Dimensions                                             |                |                |                |                |                | I   | Art. No.   |
|--------------------------------------------------------|----------------|----------------|----------------|----------------|----------------|-----|------------|
| d <sub>1</sub>                                         | d <sub>2</sub> | d <sub>5</sub> | d <sub>6</sub> | h <sub>2</sub> | t <sub>2</sub> | _   |            |
| [mm]                                                   |                |                |                |                |                | [9] |            |
| with thread, drilled out, form D – picture 4, polished |                |                |                |                |                |     |            |
| 80                                                     | 25             | M16            | 17             | 50             | 20             | 129 | 24630.0780 |