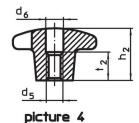

# **Drawing**

## **Order information**

| Dimensions                                             |                |                |                |                |                | I   | Art. No.   |
|--------------------------------------------------------|----------------|----------------|----------------|----------------|----------------|-----|------------|
| d <sub>1</sub>                                         | d <sub>2</sub> | d <sub>5</sub> | d <sub>6</sub> | h <sub>2</sub> | t <sub>2</sub> | _   |            |
| [mm]                                                   |                |                |                |                |                | [9] |            |
| with thread, drilled out, form D – picture 4, polished |                |                |                |                |                |     |            |
| 80                                                     | 25             | M16            | 17             | 50             | 20             | 129 | 24630.0780 |