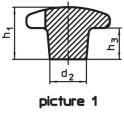

# **Drawing**

## **Order information**

| Dimensions                                             |                |                |                |                |                | I   | Art. No.   |
|--------------------------------------------------------|----------------|----------------|----------------|----------------|----------------|-----|------------|
| d <sub>1</sub>                                         | d <sub>2</sub> | d <sub>5</sub> | d <sub>6</sub> | h <sub>2</sub> | t <sub>2</sub> | _   |            |
| [mm]                                                   |                |                |                |                |                | [9] |            |
| with thread, drilled out, form D – picture 4, polished |                |                |                |                |                |     |            |
| 80                                                     | 25             | M16            | 17             | 50             | 20             | 129 | 24630.0780 |