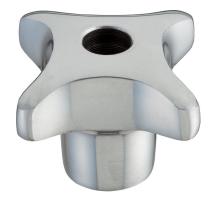

# Palm Grips • DIN 6335 light metal 24630.0780

# **Product Description**

These palm grips are manufactured according to DIN 6335.

#### Handle

Light metal Al, polished