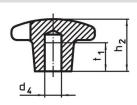

### **Order information**

| Dimensions                                   |                |                |                |                |                | <b>I</b> | Art. No.   |
|----------------------------------------------|----------------|----------------|----------------|----------------|----------------|----------|------------|
| d <sub>1</sub>                               | d <sub>2</sub> | d <sub>5</sub> | d <sub>6</sub> | h <sub>2</sub> | t <sub>2</sub> | _        |            |
| [mm]                                         |                |                |                |                |                | [g]      |            |
| with thread, drilled out, form D – picture 4 |                |                |                |                |                |          |            |
| 50                                           | 18             | M10            | 10.5           | 32             | 16             | 100      | 24631.0350 |