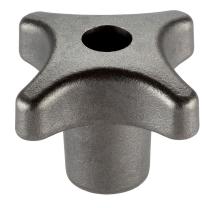

# Palm Grips • DIN 6335 stainless steel, die-cast 24631.0350

## **Product Description**

These palm grips are manufactured according to DIN 6335.

#### Handle

Stainless steel A2, dull blasted