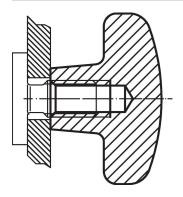

-----------------------------|----------------|----------------|----------------|----------------|----------------|----------|------------|
| d <sub>1</sub>                               | d <sub>2</sub> | d <sub>5</sub> | d <sub>6</sub> | h <sub>2</sub> | t <sub>2</sub> | _        |            |
| [mm]                                         |                |                |                |                |                | [g]      |            |
| with thread, drilled out, form D – picture 4 |                |                |                |                |                |          |            |
| 50                                           | 18             | M10            | 10.5           | 32             | 16             | 100      | 24631.0350 |

# **Application example**





## Compliance

## **RoHS** compliant

Compliant according to Directive 2011/65/EU and Directive 2015/863.

### Does not contain SVHC substances

No SVHC substances with more than 0.1% w/w contained - SVHC list [REACH] as of 23.01.2024.

#### **Does not contain Proposition 65 substances**

No Proposition 65 substances included. https://www.P65Warnings.ca.gov/

#### **Free from Conflict Minerals**

This product does not contain any substances designated as "conflict minerals" such as tantalum, tin, gold or tungsten from the Democratic Republic of Congo or adjacent countries.



Halder France SAS www.halder.fr Page 2 of 2

Published on: 4.2.2024