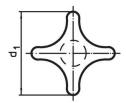

# Palm Grips • DIN 6335 stainless steel, die-cast 24631.0350



## **Product Description**

These palm grips are manufactured according to DIN 6335.

#### Material

#### Handle

Stainless steel A2, dull blasted

# **Drawing**







picture 2



picture 3







### **Order information**

| Dimensions                                   |                |                |                |                |                | <b>I</b> | Art. No.   |
|----------------------------------------------|----------------|----------------|----------------|----------------|----------------|----------|------------|
| d <sub>1</sub>                               | d <sub>2</sub> | d <sub>5</sub> | d <sub>6</sub> | h <sub>2</sub> | t <sub>2</sub> | _        |            |
| [mm]                                         |                |                |                |                |                | [g]      |            |
| with thread, drilled out, form D – picture 4 |                |                |                |                |                |