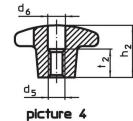

# **Drawing**

picture 2

picture 3

### **Order information**

| Dimensions                                   |                |                |                |                |                | <b>I</b> | Art. No.   |
|----------------------------------------------|----------------|----------------|----------------|----------------|----------------|----------|------------|
| d <sub>1</sub>                               | d <sub>2</sub> | d <sub>5</sub> | d <sub>6</sub> | h <sub>2</sub> | t <sub>2</sub> | _        |            |
| [mm]                                         |                |                |                |                |                | [g]      |            |
| with thread, drilled out, form D – picture 4 |                |                |                |                |                |          |            |
| 50                                           | 18             | M10            | 10.5           | 32             | 16             | 100      | 24631.0350 |