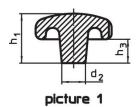

## **Drawing**

## **Order information**

| Dimensions                                   |                |                |                |                |                | I   | Art. No.   |
|----------------------------------------------|----------------|----------------|----------------|----------------|----------------|-----|------------|
| d₁                                           | d <sub>2</sub> | d <sub>4</sub> | d <sub>5</sub> | h <sub>2</sub> | t <sub>2</sub> | -   |            |
| [mm]                                         |                |                |                |                |                | [g] |            |
| with thread, drilled out, form D – picture 4 |                |                |                |                |                |     |            |
| 32                                           | 12             | M6             | 6.4            | 20             | 10             | 39  | 24650.0332 |