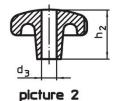

## **Drawing**

## **Order information**

| Dimensions                                   |                |                |                |                |                | I   | Art. No.   |
|----------------------------------------------|----------------|----------------|----------------|----------------|----------------|-----|------------|
| d₁                                           | d <sub>2</sub> | d <sub>4</sub> | d <sub>5</sub> | h <sub>2</sub> | t <sub>2</sub> | -   |            |
| [mm]                                         |                |                |                |                |                | [g] |            |
| with thread, drilled out, form D – picture 4 |                |                |                |                |                |     |            |
| 32                                           | 12             | M6             | 6.4            | 20             | 10             | 39  | 24650.0332 |