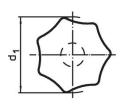

# Star Grips • DIN 6336 grey cast iron

# 24650.0332



## **Product Description**

These star grips are manufactured according to DIN 6336. Sandblasted or tumbled.

#### **Material**

#### Handle

· Grey cast iron GG 20, bright

## More information

#### **Notes**

Grips with different bores or surface treatment can be obtained on request.

## **Drawing**













## **Order information**

| Dimensions                                   |                |                |                |                |                | I   | Art. No.   |
|----------------------------------------------|----------------|----------------|----------------|----------------|----------------|-----|------------|
| d₁                                           | d <sub>2</sub> | d <sub>4</sub> | d <sub>5</sub> | h <sub>2</sub> | t <sub>2</sub> | -   |            |
| [mm]                                         |                |                |                |                |                | [g] |            |
| with thread, drilled out, form D – picture 4 |                |                |                |                |                |     |            |
| 3