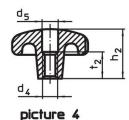

## **Order information**

| Dimensions                                   |                |                |                |                |                | I   | Art. No.   |
|----------------------------------------------|----------------|----------------|----------------|----------------|----------------|-----|------------|
| d₁                                           | d <sub>2</sub> | d <sub>4</sub> | d <sub>5</sub> | h <sub>2</sub> | t <sub>2</sub> | -   |            |
| [mm]                                         |                |                |                |                |                | [g] |            |
| with thread, drilled out, form D – picture 4 |                |                |                |                |                |     |            |
| 32                                           | 12             | M6             | 6.4            | 20             | 10             | 39  | 24650.0332 |