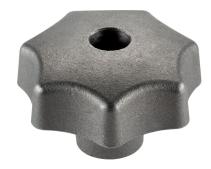

# Star Grips • DIN 6336 grey cast iron

# 24650.0332

## **Product Description**

These star grips are manufactured according to DIN 6336. Sandblasted or tumbled.