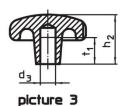

## **Drawing**

## **Order information**

| Dimensions                                   |                |                |                |                |                | I   | Art. No.   |
|----------------------------------------------|----------------|----------------|----------------|----------------|----------------|-----|------------|
| d₁                                           | d <sub>2</sub> | d <sub>4</sub> | d <sub>5</sub> | h <sub>2</sub> | t <sub>2</sub> | -   |            |
| [mm]                                         |                |                |                |                |                | [g] |            |
| with thread, drilled out, form D – picture 4 |                |                |                |                |                |     |            |
| 32                                           | 12             | M6             | 6.4            | 20             | 10             | 39  | 24650.0332 |