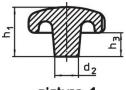

#### **Drawing**

picture 1

picture 2

picture 3

#### **Order information**

| Dimensions                                             |                |                |                |                | i i | Art. No.   |
|--------------------------------------------------------|----------------|----------------|----------------|----------------|-----|------------|
| d <sub>1</sub>                                         | d <sub>2</sub> | d <sub>4</sub> | h <sub>2</sub> | t <sub>1</sub> | _   |            |
|                                                        |                |                |                | min.           |     |            |
| [mm]                                                   |                |                |                |                | [9] |            |
| with threaded blind hole, form E – picture 5, polished |                |                |                |                |     |            |
| 63                                                     | 20             | M12            | 40             | 22             | 118 | 24660.0863 |