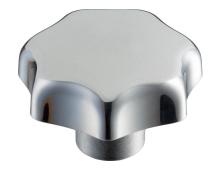

# **Star Grips •** DIN 6336 light metal

# **Product Description**

These star grips are manufactured according to DIN 6336.

#### Handle

· Light metal Al, polished