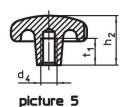

#### **Drawing**

picture 1

picture 2

picture 3

#### **Order information**

| Dimensions                                             |                |                |                |                | i i | Art. No.   |
|--------------------------------------------------------|----------------|----------------|----------------|----------------|-----|------------|
| d <sub>1</sub>                                         | d <sub>2</sub> | d <sub>4</sub> | h <sub>2</sub> | t <sub>1</sub> | _   |            |
|                                                        |                |                |                | min.           |     |            |
| [mm]                                                   |                |                |                |                | [9] |            |
| with threaded blind hole, form E – picture 5, polished |                |                |                |                |     |            |
| 63                                                     | 20             | M12            | 40             | 22             | 118 | 24660.0863 |