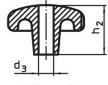

#### **Drawing**

picture 1

picture 2

picture 3

#### **Order information**

| Dimensions                                             |                |                |                |                | i i | Art. No.   |
|--------------------------------------------------------|----------------|----------------|----------------|----------------|-----|------------|
| d <sub>1</sub>                                         | d <sub>2</sub> | d <sub>4</sub> | h <sub>2</sub> | t <sub>1</sub> | _   |            |
|                                                        |                |                |                | min.           |     |            |
| [mm]                                                   |                |                |                |                | [9] |            |
| with threaded blind hole, form E – picture 5, polished |                |                |                |                |     |            |
| 63                                                     | 20             | M12            | 40             | 22             | 118 | 24660.0863 |