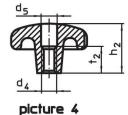

#### **Drawing**

picture 1

picture 2

picture 3

#### **Order information**

| Dimensions                                             |                |                |                |                | i i | Art. No.   |
|--------------------------------------------------------|----------------|----------------|----------------|----------------|-----|------------|
| d <sub>1</sub>                                         | d <sub>2</sub> | d <sub>4</sub> | h <sub>2</sub> | t <sub>1</sub> | _   |            |
|                                                        |                |                |                | min.           |     |            |
| [mm]                                                   |                |                |                |                | [9] |            |
| with threaded blind hole, form E – picture 5, polished |                |                |                |                |     |            |
| 63                                                     | 20             | M12            | 40             | 22             | 118 | 24660.0863 |