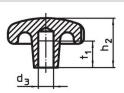

#### **Drawing**

picture 1

picture 2

picture 3

#### **Order information**

| Dimensions                                             |                |                |                |                | i i | Art. No.   |
|--------------------------------------------------------|----------------|----------------|----------------|----------------|-----|------------|
| d <sub>1</sub>                                         | d <sub>2</sub> | d <sub>4</sub> | h <sub>2</sub> | t <sub>1</sub> | _   |            |
|                                                        |                |                |                | min.           |     |            |
| [mm]                                                   |                |                |                |                | [9] |            |
| with threaded blind hole, form E – picture 5, polished |                |                |                |                |     |            |
| 63                                                     | 20             | M12            | 40             | 22             | 118 | 24660.0863 |