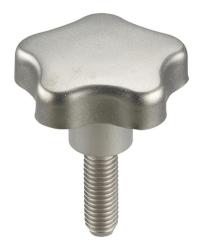

# Star Grip Screws · Stainless steel 24690.0144

# **Product Description**

# **Material**

- Handle
- Stainless steel 1.4301, dull blasted

### Screw

Stainless steel 1.4301