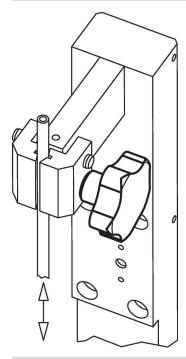

iption**

# **Material**

- Handle
- Stainless steel 1.4301, dull blasted

### Screw

Stainless steel 1.4301

## More information

# Notes

Grip: Sheet-iron drawn. Hub: Butt-welded

# Drawing



# Order information

| Dimensions     |                |    |                |                |                | T   | Art. No.   |
|----------------|----------------|----|----------------|----------------|----------------|-----|------------|
| d <sub>1</sub> | d <sub>2</sub> | I  | d <sub>3</sub> | h <sub>1</sub> | h <sub>2</sub> | _   |            |
| [mm]           |                |    |                |                |                | [g] |            |
| 40             | M8             | 40 | 14             | 24             | 12             | 57  | 24690.0144 |

## **Application example**



## Compliance

### **RoHS compliant**

Compliant according to Directive 2011/65/EU and Directive 2015/863.

### Does not contain SVHC substances

No SVHC substances with more than 0.1% w/w contained - SVHC list [REACH] as of 23.01.2024.

## Does not contain Proposition 65 substances

No Proposition 65 substances included. https://www.P65Warnings.ca.gov/

#### Free from Conflict Minerals

This product does not contain any substances designated as "conflict minerals" such as tantalum, tin, gold or tungsten from the Democratic Republic of Congo or adjacent countries.