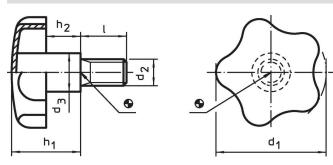

# Drawing

# Order information

| Dimensions     |                |    |                |                |                | T   | Art. No.   |
|----------------|----------------|----|----------------|----------------|----------------|-----|------------|
| d <sub>1</sub> | d <sub>2</sub> | I  | d <sub>3</sub> | h <sub>1</sub> | h <sub>2</sub> | _   |            |
| [mm]           |                |    |                |                |                | [g] |            |
| 40             | M8             | 40 | 14             | 24             | 12             | 57  | 24690.0144 |