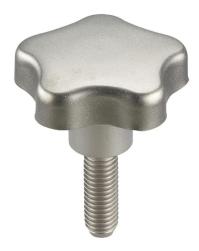

# Star Grip Screws · Stainless steel 24690.0152

## **Material**

- Handle
- Stainless steel 1.4301, dull blasted
- Screw
- Stainless steel 1.4301

#### Notes

Grip: Sheet-iron drawn. Hub: Butt-welded