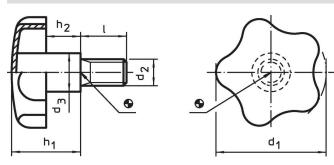

# Drawing

# Order information

| Dimensions     |                |    |                |                |         | -   | Art. No.   |
|----------------|----------------|----|----------------|----------------|---------|-----|------------|
| d <sub>1</sub> | d <sub>2</sub> | I  | d <sub>3</sub> | h <sub>1</sub> | h₂<br>∼ | -   |            |
| [mm]           |                |    |                |                |         | [9] |            |
| 60             | M12            | 30 | 20             | 37.5           | 20      | 155 | 24690.0160 |