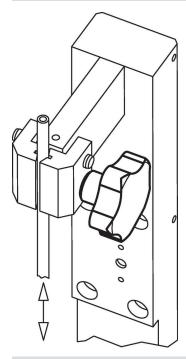

l 24690.0160



# **Product Description**

## **Material**

- Handle
- Stainless steel 1.4301, dull blasted
- Screw
- Stainless steel 1.4301

## More information

#### Notes

Grip: Sheet-iron drawn. Hub: Butt-welded

# Drawing



# Order information

| Dimensions     |                |    |                |                |         | -   | Art. No.   |
|----------------|----------------|----|----------------|----------------|---------|-----|------------|
| d <sub>1</sub> | d <sub>2</sub> | I  | d <sub>3</sub> | h <sub>1</sub> | h₂<br>∼ | -   |            |
| [mm]           |                |    |                |                |         | [9] |            |
| 60             | M12            | 30 | 20             | 37.5           | 20      | 155 | 24690.0160 |

## **Application example**



## Compliance

#### **RoHS compliant**

Compliant according to Directive 2011/65/EU and Directive 2015/863.

#### Does not contain SVHC substances

No SVHC substances with more than 0.1% w/w contained - SVHC list [REACH] as of 23.01.2024.

## Does not contain Proposition 65 substances

No Proposition 65 substances included. https://www.P65Warnings.ca.gov/

#### Free from Conflict Minerals

This product does not contain any substances designated as "conflict minerals" such as tantalum, tin, gold or tungsten from the Democratic Republic of Congo or adjacent countries.