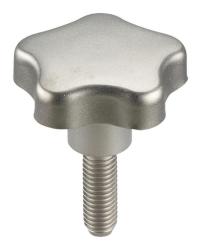

# Star Grip Screws · Stainless steel 24690.0160

## **Material**

- Handle
- Stainless steel 1.4301, dull blasted
- Screw
- Stainless steel 1.4301