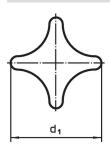

# **Drawing**

#### **Order information**

| Dimensions     |                |    |                |                |                | I   | Art. No.   |
|----------------|----------------|----|----------------|----------------|----------------|-----|------------|
| d <sub>1</sub> | d <sub>2</sub> | 1  | d <sub>3</sub> | h <sub>1</sub> | h <sub>2</sub> | _   |            |
|                |                | ~  |                |                |                |     |            |
| [mm]           |                |    |                |                |                | [g] |            |
| 40             | M8             | 20 | 14             | 25             | 13             | 76  | 24731.0005 |