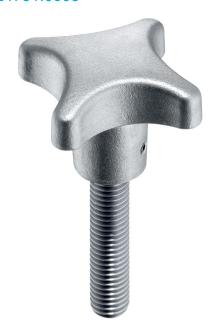

## **Product Description**

These grub screws with palm grip are manufactured according to DIN 6335, but it is a version without dirty edges. This makes these grub screws with palm grip suitable for all areas of application with high hygienic requirements.

#### Handle

• stainless steel, dull blasted

#### Screw

· Stainless steel 1.4305