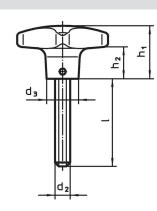

# **Drawing**

#### **Order information**

| Dimensions     |                |    |                |                |                | I   | Art. No.   |
|----------------|----------------|----|----------------|----------------|----------------|-----|------------|
| d <sub>1</sub> | d <sub>2</sub> | 1  | d <sub>3</sub> | h <sub>1</sub> | h <sub>2</sub> | _   |            |
|                |                | ~  |                |                |                |     |            |
| [mm]           |                |    |                |                |                | [g] |            |
| 40             | M8             | 20 | 14             | 25             | 13             | 76  | 24731.0005 |