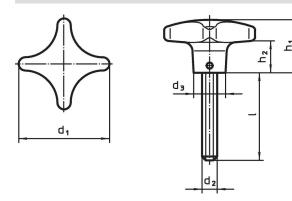

#### Drawing

## Order information

| Dimensions                              |                |    |                |                |                | <b>I</b> | Art. No.   |
|-----------------------------------------|----------------|----|----------------|----------------|----------------|----------|------------|
| d <sub>1</sub>                          | d <sub>2</sub> | I  | d <sub>3</sub> | h <sub>1</sub> | h <sub>2</sub> | -        |            |
| [ ~   ~   [ [ [ [ [ [ [ [ [ [ [ [ [ [ [ |                |    |                |                |                | [g]      |            |
| 50                                      | M10            | 20 | 18             | 32             | 18             | 135      | 24731.0025 |