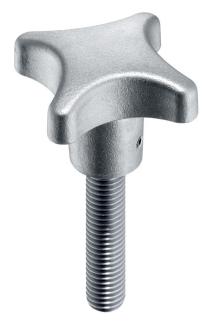

# Palm Grip Screws • similar to DIN 6335, stainless steel 24731.0025

#### **Product Description**

These grub screws with palm grip are manufactured according to DIN 6335, but it is a version without dirty edges. This makes these grub screws with palm grip suitable for all areas of application with high hygienic requirements.

## Handle

stainless steel, dull blasted

Screw

Stainless steel 1.4305