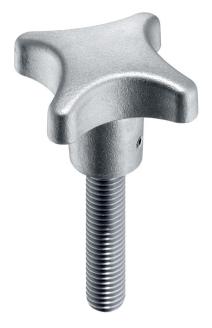

# Palm Grip Screws • similar to DIN 6335, stainless steel 24731.0055

#### **Product Description**

These grub screws with palm grip are manufactured according to DIN 6335, but it is a version without dirty edges. This makes these grub screws with palm grip suitable for all areas of application with high hygienic requirements.

## Handle

stainless steel, dull blasted

Screw

Stainless steel 1.4305