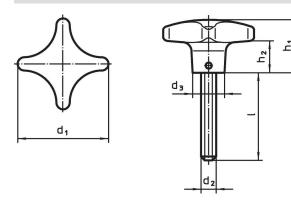

## Drawing

## Order information

| Dimensions     |                |    |                |                |                | <b>i</b> | Art. No.   |
|----------------|----------------|----|----------------|----------------|----------------|----------|------------|
| d <sub>1</sub> | d <sub>2</sub> | I  | d <sub>3</sub> | h <sub>1</sub> | h <sub>2</sub> | -        |            |
| [] ~           |                |    |                |                |                | [9]      |            |
| 63             | M12            | 40 | 20             | 40             | 23             | 240      | 24731.0055 |