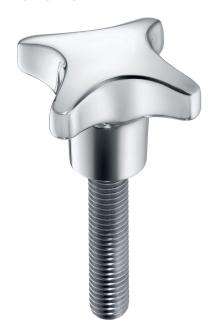

## **Product Description**

These grub screws with palm grip are manufactured according to DIN 6335, but it is a version without dirty edges. This makes these grub screws with palm grip suitable for all areas of application with high hygienic requirements.

The stainless steel A4 version ensures maximum corrosion resistance.

#### Handle

· Stainless steel A4, polished

#### Screw

Stainless steel A4