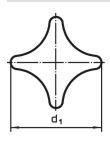

## **Drawing**

## **Order information**

| Dimensions     |                |     |                |                |                | I   | Art. No.   |
|----------------|----------------|-----|----------------|----------------|----------------|-----|------------|
| d <sub>1</sub> | d <sub>2</sub> | l I | d <sub>3</sub> | h <sub>1</sub> | h <sub>2</sub> | _   |            |
| [mm]           |                |     |                |                |                | [g] |            |
| 40             | M8             | 30  | 14             | 25             | 13             | 76  | 24731.0115 |