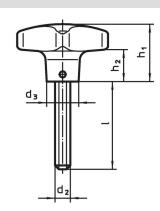

## **Drawing**

## **Order information**

| Dimensions     |                |     |                |                |                | I   | Art. No.   |
|----------------|----------------|-----|----------------|----------------|----------------|-----|------------|
| d <sub>1</sub> | d <sub>2</sub> | l I | d <sub>3</sub> | h <sub>1</sub> | h <sub>2</sub> | _   |            |
| [mm]           |                |     |                |                |                | [g] |            |
| 40             | M8             | 30  | 14             | 25             | 13             | 76  | 24731.0115 |