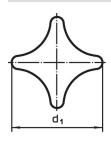

# **Drawing**

# **Order information**

| Dimensions     |                |     |                |                |                | I   | Art. No.   |
|----------------|----------------|-----|----------------|----------------|----------------|-----|------------|
| d <sub>1</sub> | d <sub>2</sub> | l I | d <sub>3</sub> | h <sub>1</sub> | h <sub>2</sub> | _   |            |
| [mm]           |                |     |                |                |                | [g] |            |
| 40             | M8             | 40  | 14             | 25             | 13             | 80  | 24731.0120 |