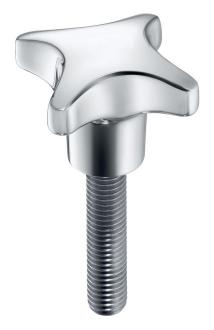

# Palm Grip Screws · similar to DIN 6335, stainless steel A4 24731.0160

### **Product Description**

These grub screws with palm grip are manufactured according to DIN 6335, but it is a version without dirty edges. This makes these grub screws with palm grip suitable for all areas of application with high hygienic requirements.

The stainless steel A4 version ensures maximum corrosion resistance.