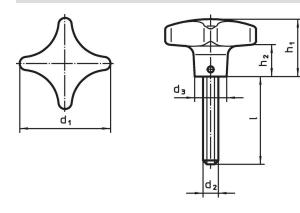

#### Drawing

### **Order information**

| Dimensions     |                |    |                |                |                | <b>I</b> | Art. No.   |
|----------------|----------------|----|----------------|----------------|----------------|----------|------------|
| d <sub>1</sub> | d <sub>2</sub> | I  | d <sub>3</sub> | h <sub>1</sub> | h <sub>2</sub> | -        |            |
| [mm]           |                |    |                |                |                | [g]      |            |
| 63             | M12            | 50 | 20             | 40             | 23             | 263      | 24731.0160 |