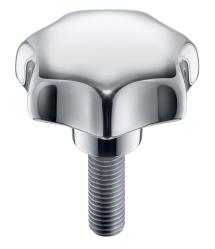

# **Star Grip Screws** • similar to DIN 6336, stainless steel A4 24741.0110

### **Product Description**

These star grip screws are manufactured according to DIN 6336, but it is a version without dirty edges. This makes these star grip screws suitable for all areas of application with high hygienic requirements.

The stainless steel A4 version ensures maximum corrosion resistance.