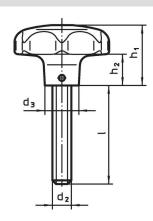

# Drawing

# **Order information**

| Dimensions     |                |    |                |    |                | <b>I</b> | Art. No.   |
|----------------|----------------|----|----------------|----|----------------|----------|------------|
| d <sub>1</sub> | d <sub>2</sub> | I  | d <sub>3</sub> | h1 | h <sub>2</sub> | -        |            |
| [mm]           |                |    |                |    |                | [g]      |            |
| 40             | M8             | 25 | 14             | 25 | 12             | 115      | 24741.0110 |