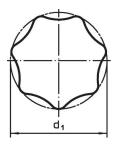

# Drawing

# **Order information**

| Dimensions     |                |    |                |    |                | <b>I</b> | Art. No.   |
|----------------|----------------|----|----------------|----|----------------|----------|------------|
| d <sub>1</sub> | d <sub>2</sub> | I  | d <sub>3</sub> | h1 | h <sub>2</sub> | -        |            |
| [mm]           |                |    |                |    |                | [g]      |            |
| 40             | M8             | 25 | 14             | 25 | 12             | 115      | 24741.0110 |