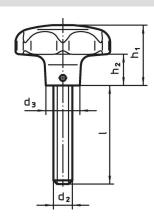

## Drawing

## **Order information**

| Dimensions     |                |    |                |    |                | <b>I</b> | Art. No.   |
|----------------|----------------|----|----------------|----|----------------|----------|------------|
| d <sub>1</sub> | d <sub>2</sub> | I  | d <sub>3</sub> | h1 | h <sub>2</sub> | -        |            |
| [mm]           |                |    |                |    |                | [g]      |            |
| 40             | M8             | 40 | 14             | 25 | 12             | 124      | 24741.0120 |