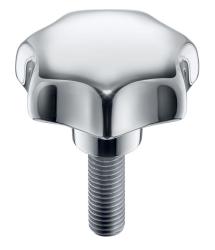

# **Star Grip Screws** • similar to DIN 6336, stainless steel A4 24741.0120

#### **Product Description**

These star grip screws are manufactured according to DIN 6336, but it is a version without dirty edges. This makes these star grip screws suitable for all areas of application with high hygienic requirements.

The stainless steel A4 version ensures maximum corrosion resistance.

## Handle

 Stainless steel 1.4408, precision casting, polished

#### Screw

Stainless steel A4