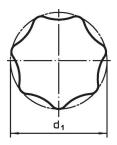

## Drawing

## **Order information**

| Dimensions     |                |    |                |    |                | <b>I</b> | Art. No.   |
|----------------|----------------|----|----------------|----|----------------|----------|------------|
| d <sub>1</sub> | d <sub>2</sub> | I  | d <sub>3</sub> | h1 | h <sub>2</sub> | -        |            |
| [mm]           |                |    |                |    |                | [g]      |            |
| 40             | M8             | 40 | 14             | 25 | 12             | 124      | 24741.0120 |