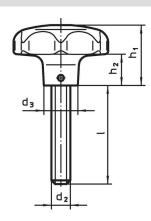

# Drawing

# **Order information**

| Dimensions     |                |    |                |    |                | <b>I</b> | Art. No.   |
|----------------|----------------|----|----------------|----|----------------|----------|------------|
| d <sub>1</sub> | d <sub>2</sub> | I  | d <sub>3</sub> | h1 | h <sub>2</sub> | -        |            |
| [mm]           |                |    |                |    |                | [g]      |            |
| 50             | M10            | 20 | 18             | 32 | 15             | 229      | 24741.0125 |