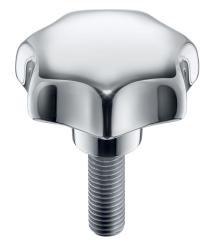

# **Star Grip Screws** • similar to DIN 6336, stainless steel A4 24741.0125

# **Product Description**

These star grip screws are manufactured according to DIN 6336, but it is a version without dirty edges. This makes these star grip screws suitable for all areas of application with high hygienic requirements.

The stainless steel A4 version ensures maximum corrosion resistance.