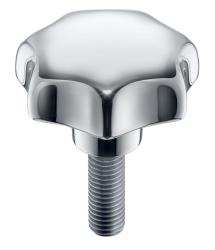

# **Star Grip Screws** • similar to DIN 6336, stainless steel A4 24741.0135

#### **Product Description**

These star grip screws are manufactured according to DIN 6336, but it is a version without dirty edges. This makes these star grip screws suitable for all areas of application with high hygienic requirements.

The stainless steel A4 version ensures maximum corrosion resistance.