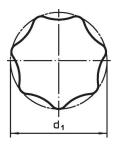

## Drawing

## **Order information**

| Dimensions     |                |    |                |                |                | <b>I</b> | Art. No.   |
|----------------|----------------|----|----------------|----------------|----------------|----------|------------|
| d <sub>1</sub> | d <sub>2</sub> | I  | d <sub>3</sub> | h <sub>1</sub> | h <sub>2</sub> | -        |            |
| [mm]           |                |    |                |                |                | [g]      |            |
| 63             | M12            | 40 | 20             | 40             | 19             | 435      | 24741.0155 |