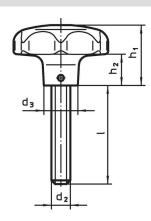

## Drawing

## **Order information**

| Dimensions     |                |    |                |                |                | <b>I</b> | Art. No.   |
|----------------|----------------|----|----------------|----------------|----------------|----------|------------|
| d <sub>1</sub> | d <sub>2</sub> | I  | d <sub>3</sub> | h <sub>1</sub> | h <sub>2</sub> | -        |            |
| [mm]           |                |    |                |                |                | [g]      |            |
| 63             | M12            | 40 | 20             | 40             | 19             | 435      | 24741.0155 |