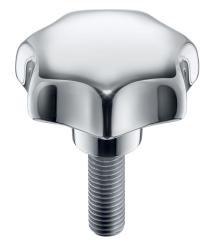

#### **Product Description**

These star grip screws are manufactured according to DIN 6336, but it is a version without dirty edges. This makes these star grip screws suitable for all areas of application with high hygienic requirements.

The stainless steel A4 version ensures maximum corrosion resistance.

# Handle

 Stainless steel 1.4408, precision casting, polished

#### Screw

Stainless steel A4