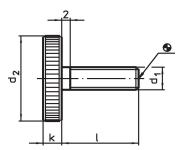

## Drawing

## **Order information**

| Dimensions     |      |                |   | <b>X</b> | Art. No.   |
|----------------|------|----------------|---|----------|------------|
| d <sub>1</sub> | I    | d <sub>2</sub> | k | -        |            |
|                | [mm] |                |   | [g]      |            |
| Steel          |      |                |   |          |            |
| M5             | 20   | 20             | 4 | 12       | 24770.0117 |