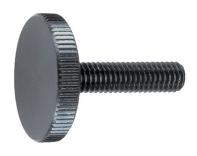

# Flat Knurled Thumb Screws • DIN 653 24770.0117

## **Product Description**

All knurled screws are one-piece manufactured with thread up to the head (DIN-designation A).