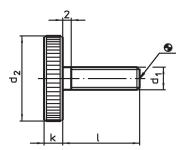

## Drawing

## **Order information**

| Dimensions |      |                |   | <b>X</b> | Art. No.   |
|------------|------|----------------|---|----------|------------|
| d1         | I    | d <sub>2</sub> | k | -        |            |
|            | [mm] |                |   | [g]      |            |
| Steel      |      |                |   |          |            |
| M5         | 25   | 20             | 4 | 12       | 24770.0119 |