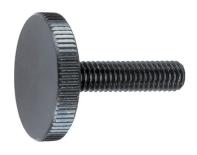

# Flat Knurled Thumb Screws • DIN 653 24770.0119

## **Product Description**

All knurled screws are one-piece manufactured with thread up to the head (DIN-designation A).