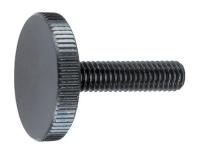

# Flat Knurled Thumb Screws • DIN 653 24770.0154

## **Product Description**

All knurled screws are one-piece manufactured with thread up to the head (DIN-designation A).