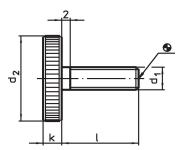

## Drawing

## **Order information**

| Dimensions     |      |                |   | <b>X</b> | Art. No.   |
|----------------|------|----------------|---|----------|------------|
| d <sub>1</sub> | I    | d <sub>2</sub> | k | -        |            |
|                | [mm] |                |   | [9]      |            |
| Steel          |      |                |   |          |            |
| M8             | 20   | 30             | 6 | 37       | 24770.0154 |