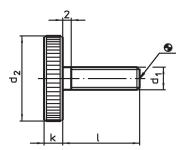

# Drawing

# **Order information**

| Dimensions     |      |                |   | ×   | Art. No.   |
|----------------|------|----------------|---|-----|------------|
| d <sub>1</sub> | I    | d <sub>2</sub> | k | -   |            |
|                | [mm] |                |   | [g] |            |
| Steel          |      |                |   |     |            |
| M8             | 25   | 30             | 6 | 39  | 24770.0156 |