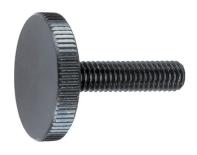

# Flat Knurled Thumb Screws • DIN 653

# **Product Description**

All knurled screws are one-piece manufactured with thread up to the head (DIN-designation A).