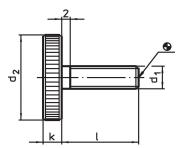

# Drawing

# **Order information**

| Dimensions     |    |                |     | <b>I</b> | Art. No.   |
|----------------|----|----------------|-----|----------|------------|
| d <sub>1</sub> | I  | d <sub>2</sub> | k   | -        |            |
| [mm]           |    |                | [9] |          |            |
| Steel          |    |                |     |          |            |
| M10            | 20 | 36             | 8   | 71       | 24770.0172 |