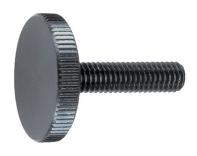

# Flat Knurled Thumb Screws • DIN 653 24770.0172

# **Product Description**

All knurled screws are one-piece manufactured with thread up to the head (DIN-designation A).