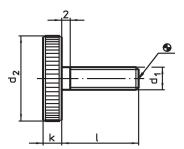

## Drawing

## **Order information**

| Dimensions |    |                |   | <b>I</b> | Art. No.   |
|------------|----|----------------|---|----------|------------|
| d1         | I  | d <sub>2</sub> | k | -        |            |
| [mm]       |    |                |   | [g]      |            |
| Steel      |    |                |   |          |            |
| M10        | 40 | 36             | 8 | 80       | 24770.0180 |