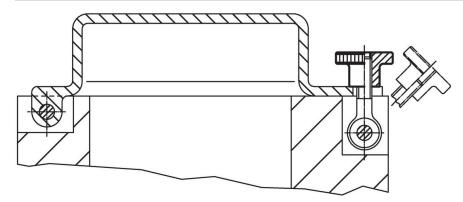

# High Knurled Nuts (with Collar) • DIN 466 24780.0280



## **Product Description**

#### **Material**

• Stainless steel 1.4301, dull blasted

## More information

#### Notes

Knurling pitch and knurling depth may differ from DIN.

## Drawing



## **Order information**

|                 | Dimensions     |                |    |   | -   | Art. No.   |
|-----------------|----------------|----------------|----|---|-----|------------|
| d <sub>1</sub>  | d <sub>2</sub> | d <sub>3</sub> | h  | k | _   |            |
|                 | [mm]           |                |    |   | [g] |            |
| Stainless steel |                |                |    |   |     |            |
| M8              | 30             | 16             | 18 | 6 | 44  | 24780.0280 |

## Application example



## Compliance

## **RoHS compliant**

Compliant according to Directive 2011/65/EU and Directive 2015/863.

#### Does not contain SVHC substances

No SVHC substances with more than 0.1% w/w contained - SVHC list [REACH] as of 23.01.2024.

## Does not contain Proposition 65 substances

No Proposition 65 substances included. https://www.P65Warnings.ca.gov/

#### Free from Conflict Minerals

This product does not contain any substances designated as "conflict minerals" such as tantalum, tin, gold or tungsten from the Democratic Republic of Congo or adjacent countries.