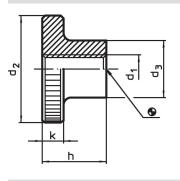

## Drawing

## **Order information**

|                 | Dimensions     |                |    |   | -   | Art. No.   |
|-----------------|----------------|----------------|----|---|-----|------------|
| d <sub>1</sub>  | d <sub>2</sub> | d <sub>3</sub> | h  | k | _   |            |
|                 | [mm]           |                |    |   | [g] |            |
| Stainless steel |                |                |    |   |     |            |
| M8              | 30             | 16             | 18 | 6 | 44  | 24780.0280 |