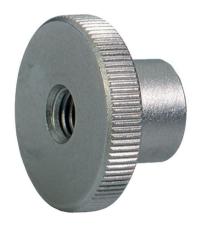

# High Knurled Nuts (with Collar) • DIN 466 24780.0280

#### **Material**

• Stainless steel 1.4301, dull blasted