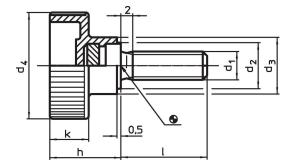

### Screw

Steel, zinc-plated by galvanization

Drawing

### **Order information**

| Dimensions     |      |  |                |                |    |    |   |      |      | Ĩ   | Art. No.   |
|----------------|------|--|----------------|----------------|----|----|---|------|------|-----|------------|
| d <sub>1</sub> | I .  |  | d <sub>2</sub> | d <sub>3</sub> | d4 | h  | k | min. | max. |     |            |
|                | [mm] |  |                |                |    |    |   | [°C] |      | [g] |            |
| Steel          |      |  |                |                |    |    |   |      |      |     |            |
| M5             | 10   |  | 9              | 12             | 19 | 14 | 8 | -30  | 80   | 4.3 | 24830.0042 |