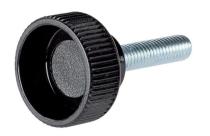

## Knurled Thumb Screws • plastic 24830.0042

### Handle

• Thermoplastic PA, black

### Screw

Steel, zinc-plated by galvanization

Drawing