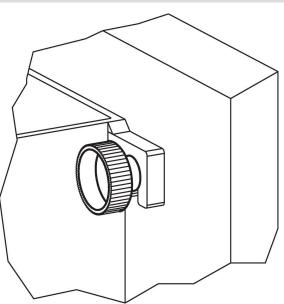

• Thermoplastic PA, black

### Screw

Steel, zinc-plated by galvanization

Drawing



### **Order information**

| Dimensions     |      |  |                |                |    |    |   |      |      | Ĩ   | Art. No.   |
|----------------|------|--|----------------|----------------|----|----|---|------|------|-----|------------|
| d <sub>1</sub> | I .  |  | d <sub>2</sub> | d <sub>3</sub> | d4 | h  | k | min. | max. |     |            |
|                | [mm] |  |                |                |    |    |   | [°C] |      | [g] |            |
| Steel          |      |  |                |                |    |    |   |      |      |     |            |
| M5             | 10   |  | 9              | 12             | 19 | 14 | 8 | -30  | 80   | 4.3 | 24830.0042 |

### Application example



### Compliance

### **RoHS compliant**

Contains lead - compliant according to exceptions 6a / 6b / 6c.

Contains SVHC substances >0,1% w/w Contains lead - SVHC list [REACH] as of 23.01.2024.

### **Contains Proposition 65 substances**

# 

Lead can cause cancer and reproductive harm from exposure https://www.P65Warnings.ca.gov/

### Free from Conflict Minerals

This product does not contain any substances designated as "conflict minerals" such as tantalum, tin, gold or tungsten from the Democratic Republic of Congo or adjacent countries.