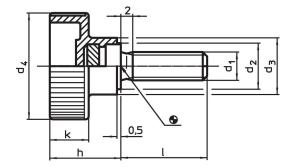

#### Screw

Stainless steel 1.4567

Drawing

## Order information

| Dimensions      |    |                |                |    |    |   | <u> </u> |      | Ĭ   | Art. No.   |
|-----------------|----|----------------|----------------|----|----|---|----------|------|-----|------------|
| d1              | I. | d <sub>2</sub> | d <sub>3</sub> | d4 | h  | k | min.     | max. |     |            |
|                 |    | [mm]           |                |    |    |   | [°C]     |      | [9] |            |
| Stainless steel |    |                |                |    |    |   |          |      |     |            |
| M5              | 25 | 9              | 12             | 19 | 14 | 8 | -30      | 80   | 6   | 24830.0246 |