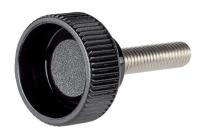

# Knurled Thumb Screws • plastic 24830.0246

#### Material

- Handle
- Thermoplastic PA, black

#### Screw

Stainless steel 1.4567

Drawing