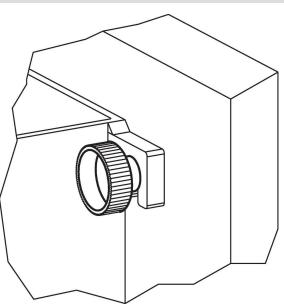

Material

- Handle
- Thermoplastic PA, black

#### Screw

Stainless steel 1.4567

Drawing



## Order information

| Dimensions      |    |                |                |    |    |   | <u> </u> |      | Ĭ   | Art. No.   |
|-----------------|----|----------------|----------------|----|----|---|----------|------|-----|------------|
| d1              | I. | d <sub>2</sub> | d <sub>3</sub> | d4 | h  | k | min.     | max. |     |            |
|                 |    | [mm]           |                |    |    |   | [°C]     |      | [9] |            |
| Stainless steel |    |                |                |    |    |   |          |      |     |            |
| M5              | 25 | 9              | 12             | 19 | 14 | 8 | -30      | 80   | 6   | 24830.0246 |

# Application example



#### Compliance

#### **RoHS compliant**

Compliant according to Directive 2011/65/EU and Directive 2015/863.

#### Does not contain SVHC substances

No SVHC substances with more than 0.1% w/w contained - SVHC list [REACH] as of 23.01.2024.

# Does not contain Proposition 65 substances

No Proposition 65 substances included. https://www.P65Warnings.ca.gov/

#### Free from Conflict Minerals

This product does not contain any substances designated as "conflict minerals" such as tantalum, tin, gold or tungsten from the Democratic Republic of Congo or adjacent countries.