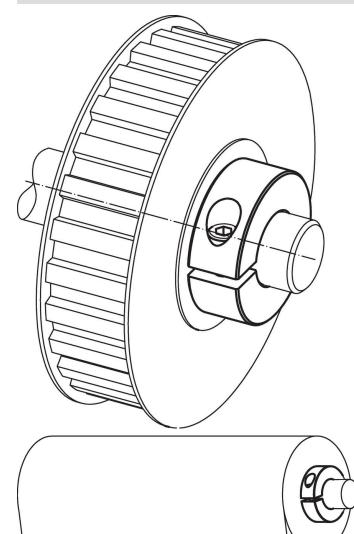

y, e.g. as a fixed stop. Set collars with strong clamping force.

#### Material

Screw • Steel

## Set collar

· Steel, black, steam oxidized

## Drawing





**Order information** 

| Dimensions             |                |                |   |   | ws   | <b>I</b> | Art. No. |
|------------------------|----------------|----------------|---|---|------|----------|----------|
| <b>d₁</b><br>H10       | d <sub>2</sub> | d <sub>3</sub> | s | x |      | -        |          |
| [mm]                   |                |                |   |   |      |          |          |
|                        |                | [mm]           |   |   | [mm] | [g]      |          |
| slotted – picture 1, S | Steel          | [mm]           |   |   | [mm] | [9]      |          |

## **Application example**



## Compliance

RoHS compliant Compliant according to Directive 2011/65/EU and Directive 2015/863.

#### Does not contain SVHC substances

No SVHC substances with more than 0.1% w/w contained - SVHC list [REACH] as of 23.01.2024.

## Does not contain Proposition 65 substances

No Proposition 65 substances included. https://www.P65Warnings.ca.gov/

#### Free from Conflict Minerals

This product does not contain any substances designated as "conflict minerals" such as tantalum, tin, gold or tungsten from the Democratic Republic of Congo or adjacent countries.