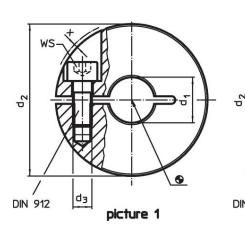

## Drawing

**Order information** 

| Dimensions             |                |                |   |   | ws   | <b>I</b> | Art. No. |
|------------------------|----------------|----------------|---|---|------|----------|----------|
| <b>d₁</b><br>H10       | d <sub>2</sub> | d <sub>3</sub> | s | x |      | -        |          |
| [mm]                   |                |                |   |   |      |          |          |
|                        |                | [mm]           |   |   | [mm] | [g]      |          |
| slotted – picture 1, S | Steel          | [mm]           |   |   | [mm] | [9]      |          |