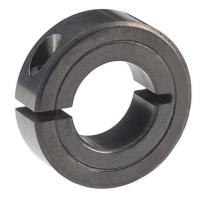

#### Machine Elements Set Collars

# Set Collars 25069.0012



#### **Product Description**

Set collars with universal applicability, e.g. as a fixed stop. Set collars with strong clamping force.

#### Material

Screw • Steel

## Set collar

· Steel, black, steam oxidized

## Drawing





**Order information** 

| Dimensions             |                |                |   |   | ws   | <b>I</b> | Art. No. |
|------------------------|----------------|----------------|---|---|------|----------|----------|
| <b>d₁</b><br>H10       | d <sub>2</sub> | d <sub>3</sub> | s | x |      | -        |          |
| [mm]                   |                |                |   |   |      |          |          |
|                        |                | [mm]           |   |   | [mm] | [g]      |          |
| slotted – picture 1, S | Steel          | [mm]