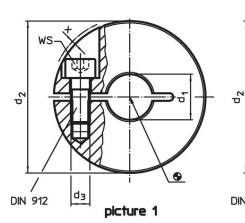

## Drawing

**Order information** 

| Dimensions             |                |                |   |   | ws   | <b>I</b> | Art. No. |
|------------------------|----------------|----------------|---|---|------|----------|----------|
| <b>d</b> ₁<br>H10      | d <sub>2</sub> | d <sub>3</sub> | S | x |      | -        |          |
| [mm]                   |                |                |   |   |      |          |          |
|                        |                | [mm]           |   |   | [mm] | [g]      |          |
| slotted – picture 1, S | Steel          | [mm]           |   |   | [mm] | [9]      |          |