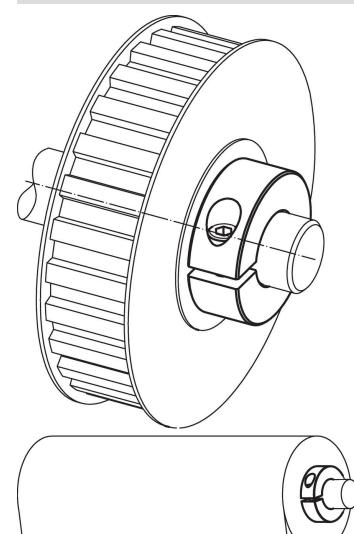

y, e.g. as a fixed stop. Set collars with strong clamping force.

#### Material

Screw • Steel

## Set collar

· Steel, black, steam oxidized

## Drawing





**Order information** 

| Dimensions             |                |                |   |   | ws   | <b>I</b> | Art. No. |
|------------------------|----------------|----------------|---|---|------|----------|----------|
| <b>d</b> ₁<br>H10      | d <sub>2</sub> | d <sub>3</sub> | S | x |      | -        |          |
| [mm]                   |                |                |   |   |      |          |          |
|                        |                | [mm]           |   |   | [mm] | [g]      |          |
| slotted – picture 1, S | Steel          | [mm]           |   |   | [mm] | [9]      |          |

## **Application example**



## Compliance

RoHS compliant Compliant according to Directive 2011/65/EU and Directive 2015/863.

#### Does not contain SVHC substances

No SVHC substances with more than 0.1% w/w contained - SVHC list [REACH] as of 23.01.2024.

## Does not contain Proposition 65 substances

No Proposition 65 substances included. https://www.P65Warnings.ca.gov/

#### Free from Conflict Minerals

This product does not contain any substances designated as "conflict minerals" such as tantalum, tin, gold or tungsten from the Democratic Republic of Congo or adjacent countries.