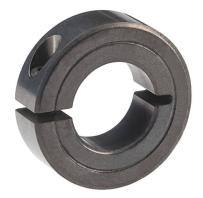

#### Machine Elements Set Collars

# Set Collars 25069.0014



#### **Product Description**

Set collars with universal applicability, e.g. as a fixed stop. Set collars with strong clamping force.

#### Material

Screw • Steel

## Set collar

· Steel, black, steam oxidized

## Drawing





**Order information** 

| Dimensions             |                |                |   |   | ws   | <b>I</b> | Art. No. |
|------------------------|----------------|----------------|---|---|------|----------|----------|
| <b>d</b> ₁<br>H10      | d <sub>2</sub> | d <sub>3</sub> | S | x |      | -        |          |
| [mm]                   |                |                |   |   |      |          |          |
|                        |                | [mm]           |   |   | [mm] | [g]      |          |
| slotted – picture 1, S | Steel          | [mm]