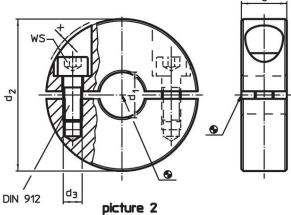

## Drawing

**Order information** 

| Dimensions             |                |                |   |   | ws   | <b>I</b> | Art. No. |
|------------------------|----------------|----------------|---|---|------|----------|----------|
| <b>d</b> ₁<br>H10      | d <sub>2</sub> | d <sub>3</sub> | S | x |      | -        |          |
| [mm]                   |                |                |   |   |      |          |          |
|                        |                | [mm]           |   |   | [mm] | [g]      |          |
| slotted – picture 1, S | Steel          | [mm]           |   |   | [mm] | [9]      |          |