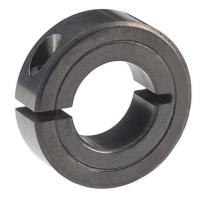

## Drawing

Order information

| Dimensions           |                |                |   |   | WS   | T I | Art. No. |
|----------------------|----------------|----------------|---|---|------|-----|----------|
| <b>d</b> ₁<br>H10    | d <sub>2</sub> | d <sub>3</sub> | S | x |      | -   |          |
| [mm]                 |                |                |   |   |      |     |          |
|                      |                | [mm]           |   |   | [mm] | [g] |          |
| slotted – picture 1, | Steel          | [mm]           |   |   | [mm] | [9] |          |