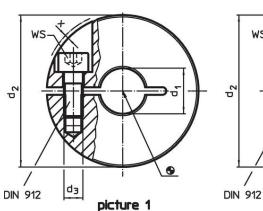

## Drawing

Order information

| Dimensions           |                |                |   |   | WS   | T I | Art. No. |
|----------------------|----------------|----------------|---|---|------|-----|----------|
| <b>d</b> ₁<br>H10    | d <sub>2</sub> | d <sub>3</sub> | S | x |      | -   |          |
| [mm]                 |                |                |   |   |      |     |          |
|                      |                | [mm]           |   |   | [mm] | [g] |          |
| slotted – picture 1, | Steel          | [mm]           |   |   | [mm] | [9] |          |