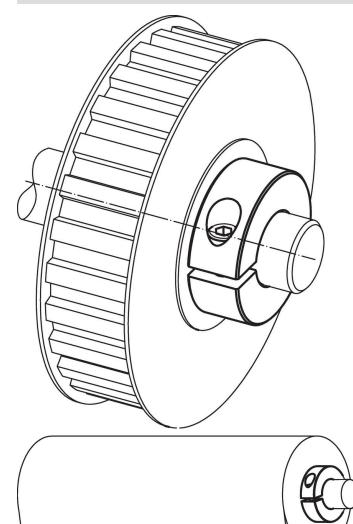

ption**

Set collars with universal applicability, e.g. as a fixed stop. Set collars with strong clamping force.

### Material

Screw • Steel

## Set collar

· Steel, black, steam oxidized

## Drawing





Order information

| Dimensions           |                |                |   |   | WS   | T I | Art. No. |
|----------------------|----------------|----------------|---|---|------|-----|----------|
| <b>d</b> ₁<br>H10    | d <sub>2</sub> | d <sub>3</sub> | S | x |      | -   |          |
| [mm]                 |                |                |   |   |      |     |          |
|                      |                | [mm]           |   |   | [mm] | [g] |          |
| slotted – picture 1, | Steel          | [mm]           |   |   | [mm] | [9] |          |

## **Application example**



## Compliance

RoHS compliant Contains lead - compliant according to exceptions 6a / 6b / 6c.

#### Contains SVHC substances >0,1% w/w

Contains lead - SVHC list [REACH] as of 23.01.2024.

#### **Contains Proposition 65 substances**



Lead can cause cancer and reproductive harm from exposure https://www.P65Warnings.ca.gov/

#### Free from Conflict Minerals

This product does not contain any substances designated as "conflict minerals" such as tantalum, tin, gold or tungsten from the Democratic Republic of Congo or adjacent countries.