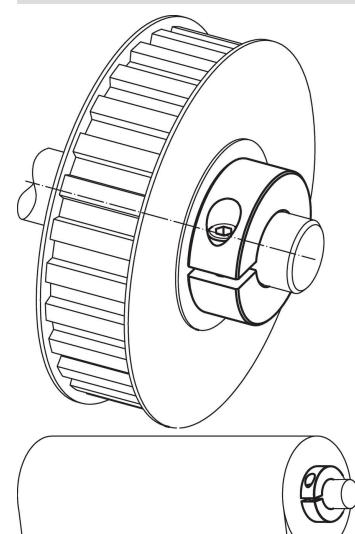

with strong clamping force.

## Material

## Screw

Stainless steel

### Set collar

Stainless steel 1.4404

# Drawing



# **Order information**

| Dimensions            |                       |                |   |   | WS   | <b>I</b> | Art. No. |
|-----------------------|-----------------------|----------------|---|---|------|----------|----------|
| <b>d</b> <sub>1</sub> | d <sub>2</sub>        | d <sub>3</sub> | s | x |      | _        |          |
| H10   [mm]            |                       |                |   |   | [mm] | [9]      |          |
|                       |                       |                |   |   |      |          |          |
| slotted – pictu       | re 1, Stainless steel | []             |   | · | []   | [9]      |          |

## **Application example**



## Compliance

RoHS compliant Compliant according to Directive 2011/65/EU and Directive 2015/863.

#### Does not contain SVHC substances

No SVHC substances with more than 0.1% w/w contained - SVHC list [REACH] as of 23.01.2024.

## Does not contain Proposition 65 substances

No Proposition 65 substances included. https://www.P65Warnings.ca.gov/

#### Free from Conflict Minerals

This product does not contain any substances designated as "conflict minerals" such as tantalum, tin, gold or tungsten from the Democratic Republic of Congo or adjacent countries.