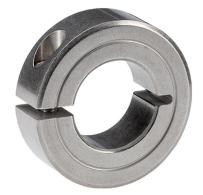

# Set Collars 25069.0106

## **Product Description**

Set collars with universal applicability, e.g. as a fixed stop. Set collars with strong clamping force.

### Set collar

Stainless steel 1.4404