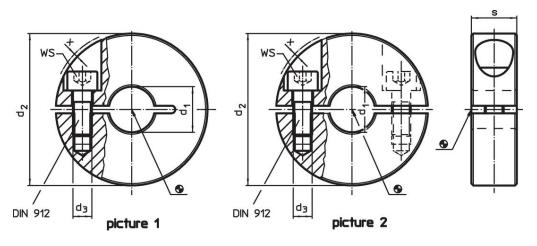

# Drawing

# **Order information**

| Dimensions            |                       |                |   |   | WS   | <b>I</b> | Art. No. |
|-----------------------|-----------------------|----------------|---|---|------|----------|----------|
| <b>d</b> <sub>1</sub> | d <sub>2</sub>        | d <sub>3</sub> | s | x |      | _        |          |
| H10   [mm]            |                       |                |   |   | [mm] | [9]      |          |
|                       |                       |                |   |   |      |          |          |
| slotted – pictu       | re 1, Stainless steel | []             |   | · | []   | [9]      |          |