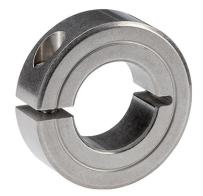

## Machine Elements Set Collars

# Set Collars 25069.0110

## **Product Description**

Set collars with universal applicability, e.g. as a fixed stop. Set collars with strong clamping force.

## Set collar

Stainless steel 1.4404