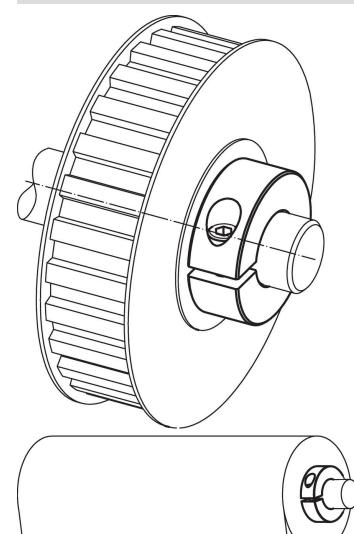

cability, e.g. as a fixed stop. Set collars with strong clamping force.

## Material

## Screw

Stainless steel

## Set collar

Stainless steel 1.4404

# Drawing



# **Order information**

| Dimensions           |                 |                |   |   | WS   | <b>I</b> | Art. No. |
|----------------------|-----------------|----------------|---|---|------|----------|----------|
| <b>d</b> ₁<br>H10    | d₂              | d <sub>3</sub> | S | x |      | -        |          |
| [mm]                 |                 |                |   |   | [mm] | [g]      |          |
| slotted - picture 1, | Stainless steel |                |   |   |      |          |          |
| p                    |                 |                |   |   |      |          |          |

# **Application example**



# Compliance

RoHS compliant Compliant according to Directive 2011/65/EU and Directive 2015/863.

#### Does not contain SVHC substances

No SVHC substances with more than 0.1% w/w contained - SVHC list [REACH] as of 23.01.2024.

# Does not contain Proposition 65 substances

No Proposition 65 substances included. https://www.P65Warnings.ca.gov/

#### Free from Conflict Minerals

This product does not contain any substances designated as "conflict minerals" such as tantalum, tin, gold or tungsten from the Democratic Republic of Congo or adjacent countries.