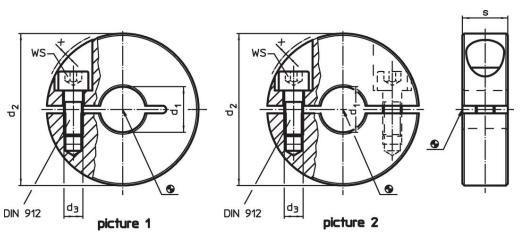

# Drawing

# **Order information**

| Dimensions           |                 |                |   |   | WS   | <b>I</b> | Art. No. |
|----------------------|-----------------|----------------|---|---|------|----------|----------|
| <b>d</b> ₁<br>H10    | d₂              | d <sub>3</sub> | S | x |      | -        |          |
| [mm]                 |                 |                |   |   | [mm] | [g]      |          |
| slotted - picture 1, | Stainless steel |                |   |   |      |          |          |
| p                    |                 |                |   |   |      |          |          |