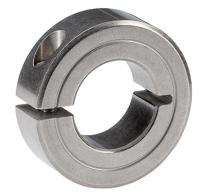

## Machine Elements Set Collars

# Set Collars 25069.0114

## **Product Description**

Set collars with universal applicability, e.g. as a fixed stop. Set collars with strong clamping force.

## Set collar

Stainless steel 1.4404