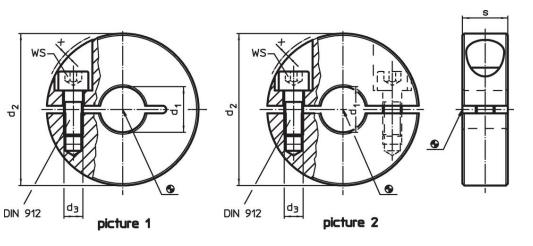

# Drawing

# **Order information**

| Dimensions             |                 |                |   |                                       | ws   | Ĩ   | Art. No. |
|------------------------|-----------------|----------------|---|---------------------------------------|------|-----|----------|
| <b>d</b> ₁<br>H10      | d <sub>2</sub>  | d <sub>3</sub> | S | x                                     |      | -   |          |
| [mm]                   |                 |                |   |                                       | [mm] | [g] |          |
|                        |                 | []             |   |                                       | []   | [8] |          |
| slotted – picture 1, S | Stainless steel | []             |   | · · · · · · · · · · · · · · · · · · · | []   | [9] |          |