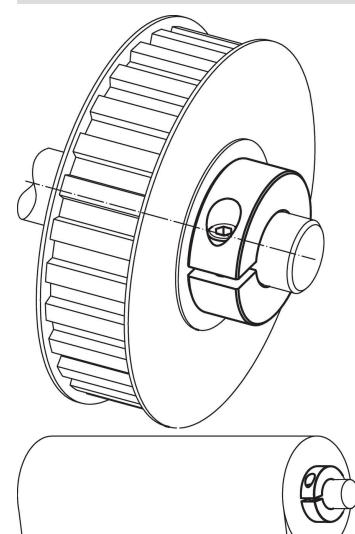

ions             |                 |                |   |                                       | ws   | Ĩ   | Art. No. |
|------------------------|-----------------|----------------|---|---------------------------------------|------|-----|----------|
| <b>d</b> ₁<br>H10      | d <sub>2</sub>  | d <sub>3</sub> | S | x                                     |      | -   |          |
| [mm]                   |                 |                |   |                                       | [mm] | [g] |          |
|                        |                 | []             |   |                                       | []   | [8] |          |
| slotted – picture 1, S | Stainless steel | []             |   | · · · · · · · · · · · · · · · · · · · | []   | [9] |          |

# **Application example**



# Compliance

RoHS compliant Compliant according to Directive 2011/65/EU and Directive 2015/863.

#### Does not contain SVHC substances

No SVHC substances with more than 0.1% w/w contained - SVHC list [REACH] as of 23.01.2024.

# Does not contain Proposition 65 substances

No Proposition 65 substances included. https://www.P65Warnings.ca.gov/

#### Free from Conflict Minerals

This product does not contain any substances designated as "conflict minerals" such as tantalum, tin, gold or tungsten from the Democratic Republic of Congo or adjacent countries.