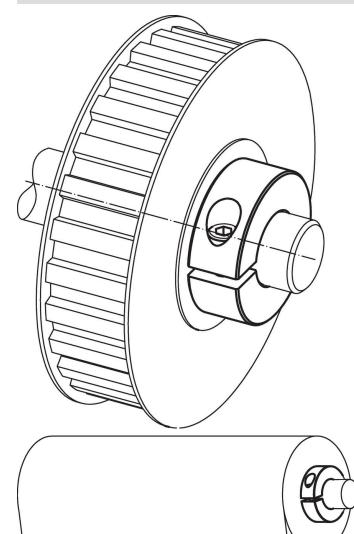

ainless steel

#### Set collar

Stainless steel 1.4404

# Drawing



# **Order information**

| Dimensions                           |                 |                |   |   | ws   | <b>I</b> | Art. No. |
|--------------------------------------|-----------------|----------------|---|---|------|----------|----------|
| <b>d</b> ₁<br>H10                    | d2              | d <sub>3</sub> | S | x |      | -        |          |
| [mm]                                 |                 |                |   |   | [mm] | [g]      |          |
| slotted – picture 1, Stainless steel |                 |                |   |   |      |          |          |
| slotted – picture 1,                 | Stainless steel |                |   |   |      |          |          |

# **Application example**



# Compliance

RoHS compliant Compliant according to Directive 2011/65/EU and Directive 2015/863.

#### Does not contain SVHC substances

No SVHC substances with more than 0.1% w/w contained - SVHC list [REACH] as of 23.01.2024.

# Does not contain Proposition 65 substances

No Proposition 65 substances included. https://www.P65Warnings.ca.gov/

### Free from Conflict Minerals

This product does not contain any substances designated as "conflict minerals" such as tantalum, tin, gold or tungsten from the Democratic Republic of Congo or adjacent countries.