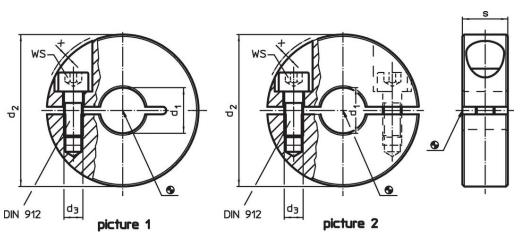

# Drawing

# **Order information**

| Dimensions                           |                 |                |   |   | ws   | <b>I</b> | Art. No. |
|--------------------------------------|-----------------|----------------|---|---|------|----------|----------|
| <b>d</b> ₁<br>H10                    | d2              | d <sub>3</sub> | S | x |      | -        |          |
| [mm]                                 |                 |                |   |   | [mm] | [g]      |          |
| slotted – picture 1, Stainless steel |                 |                |   |   |      |          |          |
| slotted – picture 1,                 | Stainless steel |                |   |   |      |          |          |