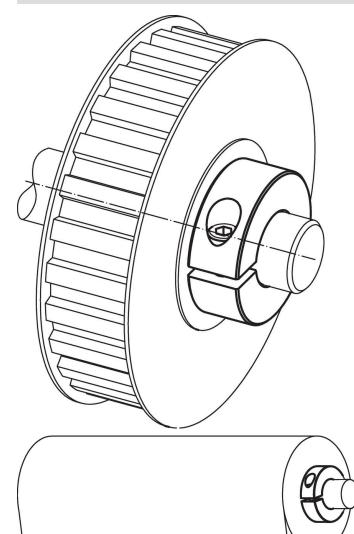

Stainless steel

### Set collar

Stainless steel 1.4404

## Drawing



Order information

| Dimensions                           |                 |                |   |   | WS   | <b>I</b> | Art. No. |
|--------------------------------------|-----------------|----------------|---|---|------|----------|----------|
| <b>d</b> ₁<br>H10                    | d <sub>2</sub>  | d <sub>3</sub> | S | x |      | -        |          |
| [mm]                                 |                 |                |   |   | [mm] | [g]      |          |
| divided – picture 2, Stainless steel |                 |                |   |   |      |          |          |
| divided – picture 2,                 | Stainless steel |                |   |   |      |          |          |

### **Application example**



### Compliance

RoHS compliant Compliant according to Directive 2011/65/EU and Directive 2015/863.

#### Does not contain SVHC substances

No SVHC substances with more than 0.1% w/w contained - SVHC list [REACH] as of 23.01.2024.

### Does not contain Proposition 65 substances

No Proposition 65 substances included. https://www.P65Warnings.ca.gov/

### Free from Conflict Minerals

This product does not contain any substances designated as "conflict minerals" such as tantalum, tin, gold or tungsten from the Democratic Republic of Congo or adjacent countries.