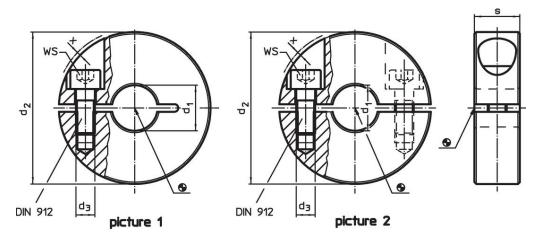

## Drawing

Order information

| Dimensions                           |                 |                |   |   | WS   | <b>I</b> | Art. No. |
|--------------------------------------|-----------------|----------------|---|---|------|----------|----------|
| <b>d</b> ₁<br>H10                    | d <sub>2</sub>  | d <sub>3</sub> | S | x |      | -        |          |
| [mm]                                 |                 |                |   |   | [mm] | [g]      |          |
| divided – picture 2, Stainless steel |                 |                |   |   |      |          |          |
| divided – picture 2,                 | Stainless steel |                |   |   |      |          |          |