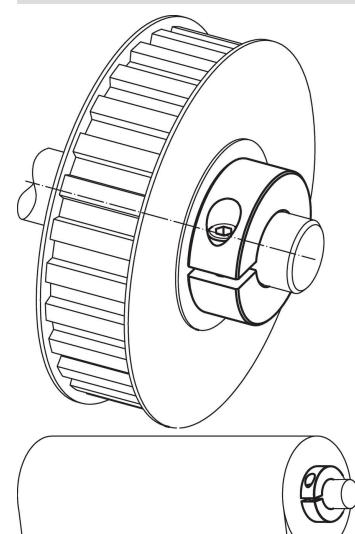

### Material

### Screw

Stainless steel

### Set collar

Stainless steel 1.4404

## Drawing



Order information

| Dimensions           |                 |                |   |          | ws        | <b>I</b> | Art. No. |
|----------------------|-----------------|----------------|---|----------|-----------|----------|----------|
| <b>d</b> ₁<br>H10    | d <sub>2</sub>  | d <sub>3</sub> | S | x        |           | -        |          |
| [mm]                 |                 |                |   |          | [mm]      | [g]      |          |
|                      |                 | F              |   |          | F         | 131      |          |
| divided – picture 2, | Stainless steel | []             |   | <u>.</u> | <b>..</b> | 131      |          |

### **Application example**



### Compliance

RoHS compliant Compliant according to Directive 2011/65/EU and Directive 2015/863.

#### Does not contain SVHC substances

No SVHC substances with more than 0.1% w/w contained - SVHC list [REACH] as of 23.01.2024.

### Does not contain Proposition 65 substances

No Proposition 65 substances included. https://www.P65Warnings.ca.gov/

### Free from Conflict Minerals

This product does not contain any substances designated as "conflict minerals" such as tantalum, tin, gold or tungsten from the Democratic Republic of Congo or adjacent countries.