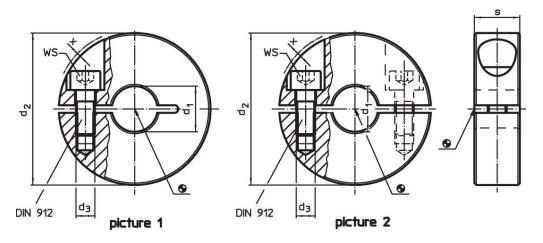

## Drawing

Order information

| Dimensions           |                 |                |   |          | ws        | <b>I</b> | Art. No. |
|----------------------|-----------------|----------------|---|----------|-----------|----------|----------|
| <b>d</b> ₁<br>H10    | d <sub>2</sub>  | d <sub>3</sub> | S | x        |           | -        |          |
| [mm]                 |                 |                |   |          | [mm]      | [g]      |          |
|                      |                 | F              |   |          | F         | 131      |          |
| divided – picture 2, | Stainless steel | []             |   | <u>.</u> | <b>..</b> | 131      |          |