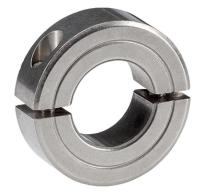

### **Product Description**

Set collars with universal applicability, e.g. as a fixed stop. Set collars with strong clamping force.

### Set collar

Stainless steel 1.4404

## Drawing

Order information

| Dimensions           |                 |                |   |          | ws        | <b>I</b> | Art. No. |
|----------------------|-----------------|----------------|---|----------|-----------|----------|----------|
| <b>d</b> ₁<br>H10    | d <sub>2</sub>  | d <sub>3</sub> | S | x        |           | -        |          |
| [mm]                 |                 |                |   |          | [mm]      | [g]      |          |
|                      |                 | F              |   |          | F         | 131      |          |
| divided – picture 2, | Stainless steel | []             |   | <u>.</u> | <b>..</b> | 131      |          |