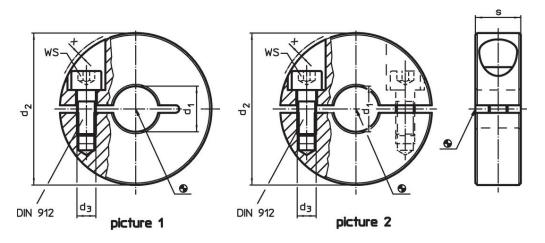

## Drawing

Order information

| Dimensions           |                 |                |   |   | WS   | <b>I</b> | Art. No. |
|----------------------|-----------------|----------------|---|---|------|----------|----------|
| <b>d</b> ₁<br>H10    | d <sub>2</sub>  | d <sub>3</sub> | S | x |      | -        |          |
| [mm]                 |                 |                |   |   | [mm] | [g]      |          |
|                      |                 |                |   |   |      |          |          |
| divided – picture 2, | Stainless steel |                |   |   |      |          |          |