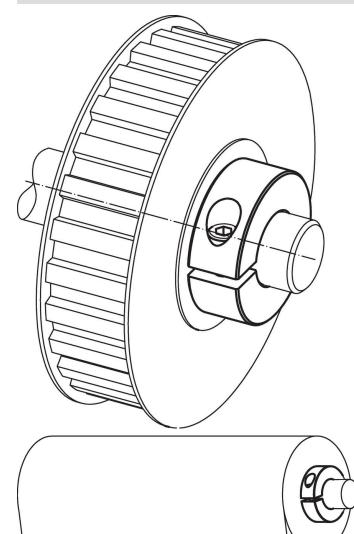

cability, e.g. as a fixed stop. Set collars with strong clamping force.

### Material

### Screw

Stainless steel

### Set collar

Stainless steel 1.4404

## Drawing



Order information

| Dimensions           |                 |                |   |   | WS   | <b>I</b> | Art. No. |
|----------------------|-----------------|----------------|---|---|------|----------|----------|
| <b>d</b> ₁<br>H10    | d <sub>2</sub>  | d <sub>3</sub> | S | x |      | -        |          |
| [mm]                 |                 |                |   |   | [mm] | [g]      |          |
|                      |                 |                |   |   |      |          |          |
| divided – picture 2, | Stainless steel |                |   |   |      |          |          |

### **Application example**



### Compliance

RoHS compliant Compliant according to Directive 2011/65/EU and Directive 2015/863.

#### Does not contain SVHC substances

No SVHC substances with more than 0.1% w/w contained - SVHC list [REACH] as of 23.01.2024.

### Does not contain Proposition 65 substances

No Proposition 65 substances included. https://www.P65Warnings.ca.gov/

### Free from Conflict Minerals

This product does not contain any substances designated as "conflict minerals" such as tantalum, tin, gold or tungsten from the Democratic Republic of Congo or adjacent countries.