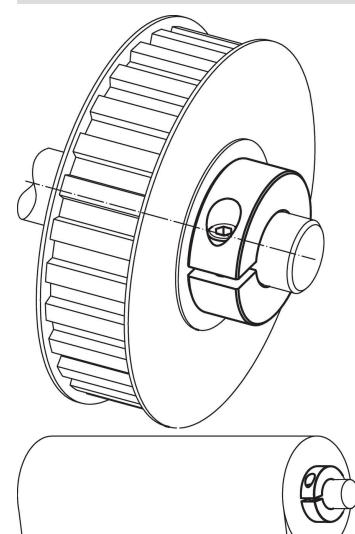

Stainless steel

### Set collar

Stainless steel 1.4404

## Drawing



Order information

| Dimensions                           |                |                |   |   | WS   | <b></b> | Art. No.   |
|--------------------------------------|----------------|----------------|---|---|------|---------|------------|
| <b>d</b> ₁<br>H10                    | d <sub>2</sub> | d <sub>3</sub> | S | x |      | -       |            |
| [mm]                                 |                |                |   |   | [mm] | [g]     |            |
| divided – picture 2, Stainless steel |                |                |   |   |      |         |            |
|                                      |                |                |   |   |      | 165     | 25069.0328 |

### **Application example**



### Compliance

RoHS compliant Compliant according to Directive 2011/65/EU and Directive 2015/863.

#### Does not contain SVHC substances

No SVHC substances with more than 0.1% w/w contained - SVHC list [REACH] as of 23.01.2024.

### Does not contain Proposition 65 substances

No Proposition 65 substances included. https://www.P65Warnings.ca.gov/

### Free from Conflict Minerals

This product does not contain any substances designated as "conflict minerals" such as tantalum, tin, gold or tungsten from the Democratic Republic of Congo or adjacent countries.