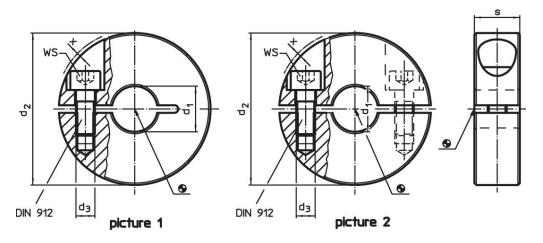

## Drawing

Order information

| Dimensions                           |                |                |   |   | WS   | <b></b> | Art. No.   |
|--------------------------------------|----------------|----------------|---|---|------|---------|------------|
| <b>d</b> ₁<br>H10                    | d <sub>2</sub> | d <sub>3</sub> | S | x |      | -       |            |
| [mm]                                 |                |                |   |   | [mm] | [g]     |            |
| divided – picture 2, Stainless steel |                |                |   |   |      |         |            |
|                                      |                |                |   |   |      | 165     | 25069.0328 |