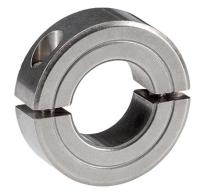

### **Product Description**

Set collars with universal applicability, e.g. as a fixed stop. Set collars with strong clamping force.

### Set collar

Stainless steel 1.4404

## Drawing

Order information

| Dimensions                           |                |                |   |   | WS   | <b></b> | Art. No.   |
|--------------------------------------|----------------|----------------|---|---|------|---------|------------|
| <b>d</b> ₁<br>H10                    | d <sub>2</sub> | d <sub>3</sub> | S | x |      | -       |            |
| [mm]                                 |                |                |   |   | [mm] | [g]     |            |
| divided – picture 2, Stainless steel |                |                |   |   |      |         |            |
|                                      |                |                |   |   |      | 165     | 25069.0328 |