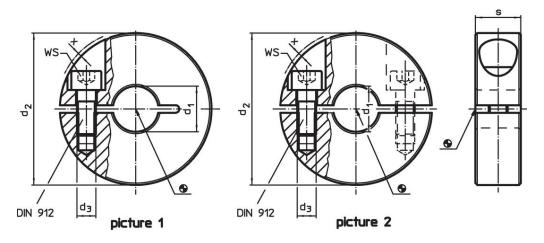

## Drawing

Order information

| Dimensions           |                 |                |   |   | WS   | <b>I</b> | Art. No. |
|----------------------|-----------------|----------------|---|---|------|----------|----------|
| <b>d</b> ₁<br>H10    | d <sub>2</sub>  | d <sub>3</sub> | S | x |      | -        |          |
| [mm]                 |                 |                |   |   | [mm] | [g]      |          |
|                      |                 |                |   |   |      |          |          |
| divided – picture 2, | Stainless steel |                |   |   |      |          |          |