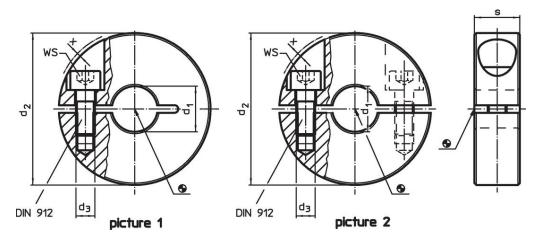

## Drawing

Order information

| Dimensions           |                 |                |   |   | WS   | <b>I</b> | Art. No. |
|----------------------|-----------------|----------------|---|---|------|----------|----------|
| <b>d</b> ₁<br>H10    | d <sub>2</sub>  | d <sub>3</sub> | S | x |      | -        |          |
| [mm]                 |                 |                |   |   | [mm] | [g]      |          |
|                      |                 |                |   |   |      |          |          |
| divided – picture 2, | Stainless steel |                |   |   |      |          |          |