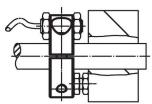

# Drawing

### **Order information**

| Dimensions        |                              |                |    |   |   | ws   | I   | Art. No. |
|-------------------|------------------------------|----------------|----|---|---|------|-----|----------|
| <b>d₁</b><br>H8   | <b>d<sub>2</sub></b><br>-0.5 | d <sub>3</sub> | d₄ | l | s |      | _   |          |
| [mm]              |                              |                |    |   |   | [mm] | [9] |          |
| slotted - picture | e 1                          |                |    |   |   |      |     |          |
| Distance proteins |                              |                |    |   |   |      |     |          |