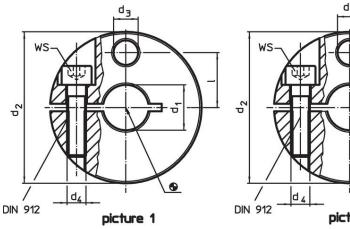

# Drawing

### **Order information**

| Dimensions        |                              |                |    |   |   | ws   | I   | Art. No. |
|-------------------|------------------------------|----------------|----|---|---|------|-----|----------|
| <b>d₁</b><br>H8   | <b>d<sub>2</sub></b><br>-0.5 | d <sub>3</sub> | d₄ | l | s |      | _   |          |
| [mm]              |                              |                |    |   |   | [mm] | [9] |          |
| slotted - picture | e 1                          |                |    |   |   |      |     |          |
| Distance proteins |                              |                |    |   |   |      |     |          |