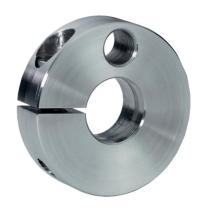

# **Product Description**

Clamping rings are provided with a fastening possibility for sensors, switches etc. Universal applicability, e.g. as a limit switch on a piston rod.

Clamping ring made of stainless steel with strong clamping force.

#### Set collar

· Stainless steel 1.4021