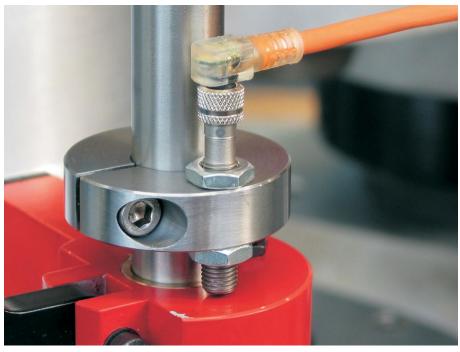

ss steel

#### Set collar

· Stainless steel 1.4021

# Drawing





### **Order information**

| Dimensions        |                              |                |    |   |   | ws   | I   | Art. No. |
|-------------------|------------------------------|----------------|----|---|---|------|-----|----------|
| <b>d₁</b><br>H8   | <b>d<sub>2</sub></b><br>-0.5 | d <sub>3</sub> | d₄ | l | s |      | _   |          |
| [mm]              |                              |                |    |   |   | [mm] | [9] |          |
| slotted - picture | e 1                          |                |    |   |   |      |     |          |
| Distance proteins |                              |                |    |   |   |      |     |          |



Halder France SAS www.halder.fr

# **Application example**







# Compliance

### **RoHS** compliant

Compliant according to Directive 2011/65/EU and Directive 2015/863.

# Does not contain SVHC substances

No SVHC substances with more than 0.1% w/w contained - SVHC list [REACH] as of 23.01.2024.

#### Does not contain Proposition 65 substances

No Proposition 65 substances included. https://www.P65Warnings.ca.gov/

#### **Free from Conflict Minerals**

This product does not contain any substances designated as "conflict minerals" such as tantalum, tin, gold or tungsten from the Democratic Republic of Congo or adjacent countries.



Halder France SAS www.halder.fr

Page 2 of 2

Published on: 4.2.2024