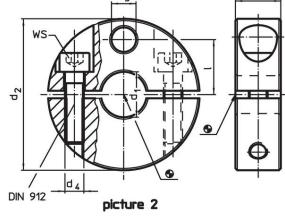

# Drawing

### **Order information**

| Dimensions        |                              |                |    |   |   | ws   | I   | Art. No. |
|-------------------|------------------------------|----------------|----|---|---|------|-----|----------|
| <b>d₁</b><br>H8   | <b>d<sub>2</sub></b><br>-0.5 | d <sub>3</sub> | d₄ | l | s |      | _   |          |
| [mm]              |                              |                |    |   |   | [mm] | [9] |          |
| slotted - picture | e 1                          |                |    |   |   |      |     |          |
| Distance proteins |                              |                |    |   |   |      |     |          |