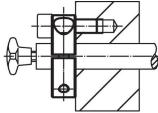

teel

#### Set collar

· Stainless steel 1.4021

# Drawing





### **Order information**

| Dimensions        |                              |                |    |   |   | ws   | I   | Art. No. |
|-------------------|------------------------------|----------------|----|---|---|------|-----|----------|
| <b>d₁</b><br>H8   | <b>d<sub>2</sub></b><br>-0.5 | d <sub>3</sub> | d₄ | l | s |      | _   |          |
| [mm]              |                              |                |    |   |   | [mm] | [9] |          |
| slotted - picture | e 1                          |                |    |   |   |      |     |          |
| Distance proteins |                              |                |    |   |   |      |     |          |



Halder France SAS www.halder.fr

# **Application example**







# Compliance

### **RoHS** compliant

Compliant according to Directive 2011/65/EU and Directive 2015/863.

# Does not contain SVHC substances

No SVHC substances with more than 0.1% w/w contained - SVHC list [REACH] as of 23.01.2024.

#### Does not contain Proposition 65 substances

No Proposition 65 substances included. https://www.P65Warnings.ca.gov/

#### **Free from Conflict Minerals**

This product does not contain any substances designated as "conflict minerals" such as tantalum, tin, gold or tungsten from the Democratic Republic of Congo or adjacent countries.



Halder France SAS www.halder.fr

Page 2 of 2

Published on: 4.2.2024