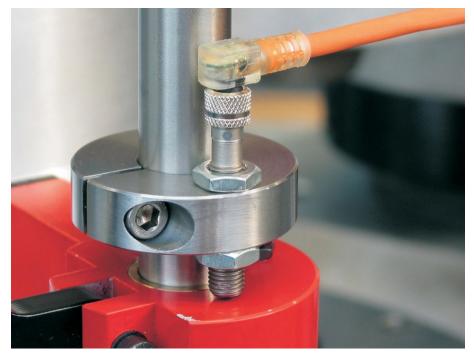

rew
- Stainless steel

Set collar

Stainless steel 1.4021

## Drawing



**Order information** 

| Dimensions        |                               |                |    |   |   | ws   | <b>I</b> | Art. No. |
|-------------------|-------------------------------|----------------|----|---|---|------|----------|----------|
| <b>d</b> ₁<br>H8  | <b>d</b> <sub>2</sub><br>-0.5 | d <sub>3</sub> | d4 | I | s |      | -        |          |
| [mm]              |                               |                |    |   |   | [mm] | [9]      |          |
|                   |                               |                |    |   |   |      |          |          |
| slotted - picture | e 1                           |                |    |   |   |      |          |          |

## Application example







## Compliance

# RoHS compliant

Compliant according to Directive 2011/65/EU and Directive 2015/863.

#### Does not contain SVHC substances

No SVHC substances with more than 0.1% w/w contained - SVHC list [REACH] as of 23.01.2024.

#### Does not contain Proposition 65 substances

No Proposition 65 substances included. https://www.P65Warnings.ca.gov/

#### Free from Conflict Minerals

This product does not contain any substances designated as "conflict minerals" such as tantalum, tin, gold or tungsten from the Democratic Republic of Congo or adjacent countries.