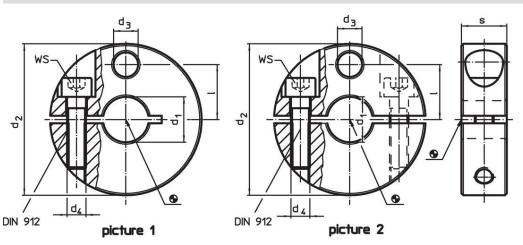

## Drawing

**Order information** 

| Dimensions        |                               |                |    |   |   | ws   | <b>I</b> | Art. No. |
|-------------------|-------------------------------|----------------|----|---|---|------|----------|----------|
| <b>d</b> ₁<br>H8  | <b>d</b> <sub>2</sub><br>-0.5 | d <sub>3</sub> | d4 | I | s |      | -        |          |
| [mm]              |                               |                |    |   |   | [mm] | [9]      |          |
|                   |                               |                |    |   |   |      |          |          |
| slotted - picture | e 1                           |                |    |   |   |      |          |          |