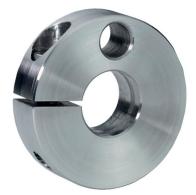

## **Product Description**

Clamping rings are provided with a fastening possibility for sensors, switches etc. Universal applicability, e.g. as a limit switch on a piston rod. Clamping ring made of stainless steel with strong clamping force.

# Material

- Screw
- Stainless steel

Set collar

Stainless steel 1.4021