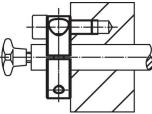

- Stainless steel

Set collar

Stainless steel 1.4021

## Drawing



**Order information** 

| Dimensions        |                               |                |    |   |   | ws   | <b>I</b> | Art. No. |
|-------------------|-------------------------------|----------------|----|---|---|------|----------|----------|
| <b>d</b> ₁<br>H8  | <b>d</b> <sub>2</sub><br>-0.5 | d <sub>3</sub> | d4 | I | s |      | -        |          |
| [mm]              |                               |                |    |   |   | [mm] | [9]      |          |
|                   |                               |                |    |   |   |      |          |          |
| slotted - picture | e 1                           |                |    |   |   |      |          |          |

## Application example







## Compliance

# RoHS compliant

Compliant according to Directive 2011/65/EU and Directive 2015/863.

#### Does not contain SVHC substances

No SVHC substances with more than 0.1% w/w contained - SVHC list [REACH] as of 23.01.2024.

#### Does not contain Proposition 65 substances

No Proposition 65 substances included. https://www.P65Warnings.ca.gov/

#### Free from Conflict Minerals

This product does not contain any substances designated as "conflict minerals" such as tantalum, tin, gold or tungsten from the Democratic Republic of Congo or adjacent countries.