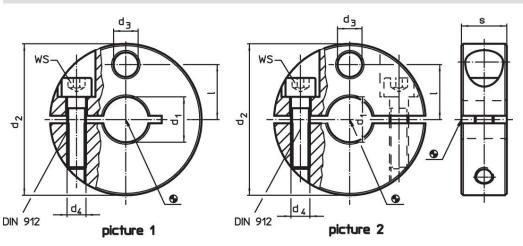

## Drawing

**Order information** 

| Dimensions        |                |                |    |   |   | ws   | -   | Art. No. |
|-------------------|----------------|----------------|----|---|---|------|-----|----------|
| d <sub>1</sub>    | d <sub>2</sub> | d <sub>3</sub> | d4 | 1 | s |      | -   |          |
| H8                | -0.5           |                |    |   |   |      |     |          |
| [mm]              |                |                |    |   |   | [mm] | [g] |          |
|                   |                |                |    |   |   |      |     |          |
| slotted – picture | 1              |                |    |   |   |      |     |          |