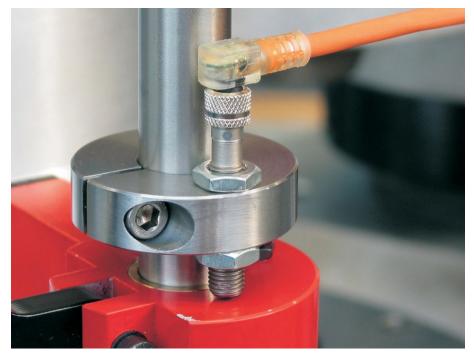

ng force.

# Material

- Screw
- Stainless steel

Set collar

Stainless steel 1.4021

## Drawing



**Order information** 

| Dimensions        |                |                |    |   |   | ws   | -   | Art. No. |
|-------------------|----------------|----------------|----|---|---|------|-----|----------|
| d <sub>1</sub>    | d <sub>2</sub> | d <sub>3</sub> | d4 | 1 | s |      | -   |          |
| H8                | -0.5           |                |    |   |   |      |     |          |
| [mm]              |                |                |    |   |   | [mm] | [g] |          |
|                   |                |                |    |   |   |      |     |          |
| slotted – picture | 1              |                |    |   |   |      |     |          |

## Application example







## Compliance

# RoHS compliant

Compliant according to Directive 2011/65/EU and Directive 2015/863.

#### Does not contain SVHC substances

No SVHC substances with more than 0.1% w/w contained - SVHC list [REACH] as of 23.01.2024.

#### Does not contain Proposition 65 substances

No Proposition 65 substances included. https://www.P65Warnings.ca.gov/

#### Free from Conflict Minerals

This product does not contain any substances designated as "conflict minerals" such as tantalum, tin, gold or tungsten from the Democratic Republic of Congo or adjacent countries.