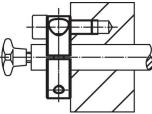

orce.

# Material

- Screw
- Stainless steel

Set collar

Stainless steel 1.4021

## Drawing



**Order information** 

| Dimensions        |                |                |    |   |   | ws   | -   | Art. No. |
|-------------------|----------------|----------------|----|---|---|------|-----|----------|
| d <sub>1</sub>    | d <sub>2</sub> | d <sub>3</sub> | d4 | 1 | s |      | -   |          |
| H8                | -0.5           |                |    |   |   |      |     |          |
| [mm]              |                |                |    |   |   | [mm] | [g] |          |
|                   |                |                |    |   |   |      |     |          |
| slotted – picture | 1              |                |    |   |   |      |     |          |

## Application example







## Compliance

# RoHS compliant

Compliant according to Directive 2011/65/EU and Directive 2015/863.

#### Does not contain SVHC substances

No SVHC substances with more than 0.1% w/w contained - SVHC list [REACH] as of 23.01.2024.

#### Does not contain Proposition 65 substances

No Proposition 65 substances included. https://www.P65Warnings.ca.gov/

#### Free from Conflict Minerals

This product does not contain any substances designated as "conflict minerals" such as tantalum, tin, gold or tungsten from the Democratic Republic of Congo or adjacent countries.