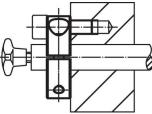

ess steel

Set collar

Stainless steel 1.4021

## Drawing



**Order information** 

| Dimensions        |                |                |    |   |   | ws   | <b>I</b> | Art. No. |
|-------------------|----------------|----------------|----|---|---|------|----------|----------|
| d <sub>1</sub>    | d <sub>2</sub> | d <sub>3</sub> | d4 | 1 | s |      | _        |          |
| H8                | -0.5           |                |    |   |   |      |          |          |
| [mm]              |                |                |    |   |   | [mm] | [g]      |          |
|                   |                |                |    |   |   |      |          |          |
| slotted – picture | 1              |                |    |   |   |      |          |          |

## Application example







## Compliance

# RoHS compliant

Compliant according to Directive 2011/65/EU and Directive 2015/863.

#### Does not contain SVHC substances

No SVHC substances with more than 0.1% w/w contained - SVHC list [REACH] as of 23.01.2024.

#### Does not contain Proposition 65 substances

No Proposition 65 substances included. https://www.P65Warnings.ca.gov/

#### Free from Conflict Minerals

This product does not contain any substances designated as "conflict minerals" such as tantalum, tin, gold or tungsten from the Democratic Republic of Congo or adjacent countries.