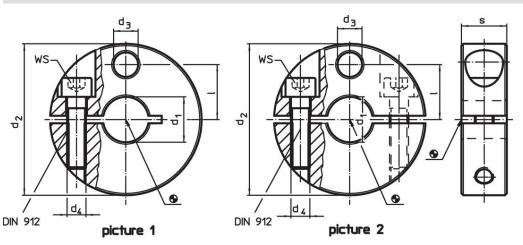

## Drawing

**Order information** 

| Dimensions        |                |                |    |   |   | ws   | <b>I</b> | Art. No. |
|-------------------|----------------|----------------|----|---|---|------|----------|----------|
| d <sub>1</sub>    | d <sub>2</sub> | d <sub>3</sub> | d4 | 1 | s |      | _        |          |
| H8                | -0.5           |                |    |   |   |      |          |          |
| [mm]              |                |                |    |   |   | [mm] | [g]      |          |
|                   |                |                |    |   |   |      |          |          |
| slotted – picture | 1              |                |    |   |   |      |          |          |