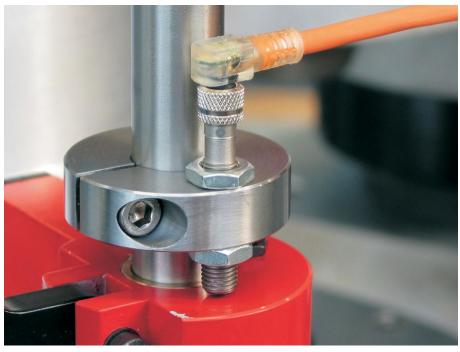

### Material

#### Screw

· Stainless steel

#### Set collar

· Stainless steel 1.4021

# Drawing



### **Order information**

| Dimensions       |                               |                |    |   |   | ws   | 4   | Art. No. |
|------------------|-------------------------------|----------------|----|---|---|------|-----|----------|
| <b>d₁</b><br>H8  | <b>d</b> <sub>2</sub><br>-0.5 | d <sub>3</sub> | d₄ | I | s |      | _   |          |
| [mm]             |                               |                |    |   |   | [mm] | [g] |          |
| divided - pictur | e 2                           |                |    |   |   |      |     |          |
| arviaca – pictur |                               |                |    |   |   |      |     |          |



# **Application example**







# Compliance

### **RoHS** compliant

Compliant according to Directive 2011/65/EU and Directive 2015/863.

# Does not contain SVHC substances

No SVHC substances with more than 0.1% w/w contained - SVHC list [REACH] as of 23.01.2024.

#### Does not contain Proposition 65 substances

No Proposition 65 substances included. https://www.P65Warnings.ca.gov/

#### **Free from Conflict Minerals**

This product does not contain any substances designated as "conflict minerals" such as tantalum, tin, gold or tungsten from the Democratic Republic of Congo or adjacent countries.



Halder France SAS www.halder.fr

Page 2 of 2

Published on: 4.2.2024