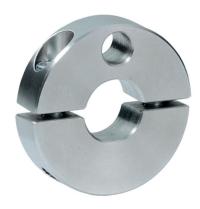

# **Set Collars** • with sensor adapter 25070.0114

# **Product Description**

Clamping rings are provided with a fastening possibility for sensors, switches etc. Universal applicability, e.g. as a limit switch on a piston rod.

Clamping ring made of stainless steel with strong clamping force.

#### Set collar

· Stainless steel 1.4021