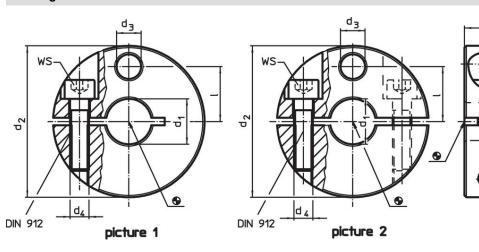

# Drawing

### **Order information**

| Dimensions       |                               |                |    |   |   | ws   | 4   | Art. No. |
|------------------|-------------------------------|----------------|----|---|---|------|-----|----------|
| <b>d₁</b><br>H8  | <b>d</b> <sub>2</sub><br>-0.5 | d <sub>3</sub> | d₄ | I | s |      | _   |          |
| [mm]             |                               |                |    |   |   | [mm] | [g] |          |
| divided - pictur | e 2                           |                |    |   |   |      |     |          |
| arviaca – pictur |                               |                |    |   |   |      |     |          |