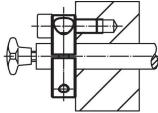

Material

#### Screw

· Stainless steel

#### Set collar

· Stainless steel 1.4021

# Drawing



### **Order information**

| Dimensions       |                               |                |    |   |   | ws   | 4   | Art. No. |
|------------------|-------------------------------|----------------|----|---|---|------|-----|----------|
| <b>d₁</b><br>H8  | <b>d</b> <sub>2</sub><br>-0.5 | d <sub>3</sub> | d₄ | I | s |      | _   |          |
| [mm]             |                               |                |    |   |   | [mm] | [g] |          |
| divided - pictur | e 2                           |                |    |   |   |      |     |          |
| arviaca – pictur |                               |                |    |   |   |      |     |          |



# **Application example**







# Compliance

### **RoHS** compliant

Compliant according to Directive 2011/65/EU and Directive 2015/863.

# Does not contain SVHC substances

No SVHC substances with more than 0.1% w/w contained - SVHC list [REACH] as of 23.01.2024.

#### Does not contain Proposition 65 substances

No Proposition 65 substances included. https://www.P65Warnings.ca.gov/

#### **Free from Conflict Minerals**

This product does not contain any substances designated as "conflict minerals" such as tantalum, tin, gold or tungsten from the Democratic Republic of Congo or adjacent countries.



Halder France SAS www.halder.fr

Page 2 of 2

Published on: 4.2.2024