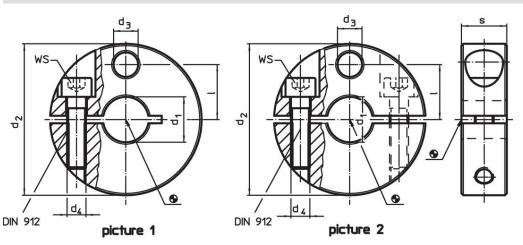

## Drawing

## **Order information**

| Dimensions        |                |                |                |   |   | ws   | <b>I</b> | Art. No. |
|-------------------|----------------|----------------|----------------|---|---|------|----------|----------|
| d <sub>1</sub>    | d <sub>2</sub> | d <sub>3</sub> | d <sub>4</sub> | L | S |      | -        |          |
| H8                | -0.5           |                |                |   |   |      |          |          |
| [mm]              |                |                |                |   |   | [mm] | [g]      |          |
|                   |                |                | • •            |   |   |      |          |          |
| divided – picture | 2              |                | <u> </u>       |   |   |      |          |          |