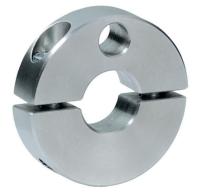

### **Product Description**

Clamping rings are provided with a fastening possibility for sensors, switches etc. Universal applicability, e.g. as a limit switch on a piston rod. Clamping ring made of stainless steel with strong clamping force.

# Material

- Screw
- Stainless steel

Set collar

Stainless steel 1.4021