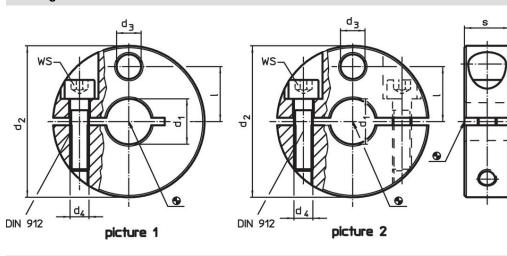

# Drawing

### **Order information**

| Dimensions          |                |                |                |   |   | ws   | -   | Art. No. |
|---------------------|----------------|----------------|----------------|---|---|------|-----|----------|
| d <sub>1</sub>      | d <sub>2</sub> | d <sub>3</sub> | d <sub>4</sub> | I | s |      | _   |          |
| H8                  |                |                |                |   |   | [mm] | [g] |          |
| divided – picture 2 |                |                |                |   |   |      |     |          |
| aiviaea – picture   | ; <b>Z</b>     |                |                |   |   |      |     |          |