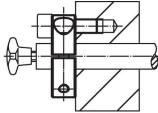

steel

#### Set collar

· Stainless steel 1.4021

# Drawing



### **Order information**

| Dimensions          |                |                |                |   |   | ws   | -   | Art. No. |
|---------------------|----------------|----------------|----------------|---|---|------|-----|----------|
| d <sub>1</sub>      | d <sub>2</sub> | d <sub>3</sub> | d <sub>4</sub> | I | s |      | _   |          |
| H8                  |                |                |                |   |   | [mm] | [g] |          |
| divided – picture 2 |                |                |                |   |   |      |     |          |
| aiviaea – picture   | ; <b>Z</b>     |                |                |   |   |      |     |          |



Halder France SAS www.halder.fr

# **Application example**







# Compliance

### **RoHS** compliant

Compliant according to Directive 2011/65/EU and Directive 2015/863.

# Does not contain SVHC substances

No SVHC substances with more than 0.1% w/w contained - SVHC list [REACH] as of 23.01.2024.

#### Does not contain Proposition 65 substances

No Proposition 65 substances included. https://www.P65Warnings.ca.gov/

#### **Free from Conflict Minerals**

This product does not contain any substances designated as "conflict minerals" such as tantalum, tin, gold or tungsten from the Democratic Republic of Congo or adjacent countries.



Halder France SAS www.halder.fr

Page 2 of 2

Published on: 4.2.2024