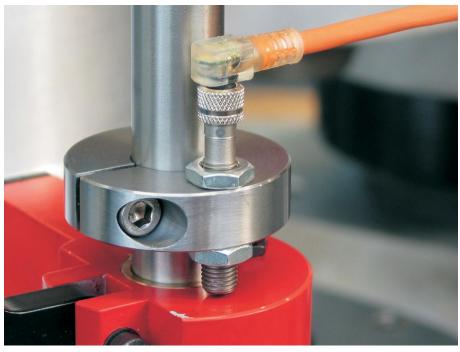

less steel

#### Set collar

· Stainless steel 1.4021

# Drawing



### **Order information**

| Dimensions          |                |                |                |   |   | ws   | -   | Art. No. |
|---------------------|----------------|----------------|----------------|---|---|------|-----|----------|
| d <sub>1</sub>      | d <sub>2</sub> | d <sub>3</sub> | d <sub>4</sub> | I | s |      | _   |          |
| H8                  |                |                |                |   |   | [mm] | [g] |          |
| divided – picture 2 |                |                |                |   |   |      |     |          |
| aiviaea – picture   | ; <b>Z</b>     |                |                |   |   |      |     |          |



Halder France SAS www.halder.fr

# **Application example**







# Compliance

### **RoHS** compliant

Compliant according to Directive 2011/65/EU and Directive 2015/863.

# Does not contain SVHC substances

No SVHC substances with more than 0.1% w/w contained - SVHC list [REACH] as of 23.01.2024.

#### Does not contain Proposition 65 substances

No Proposition 65 substances included. https://www.P65Warnings.ca.gov/

#### **Free from Conflict Minerals**

This product does not contain any substances designated as "conflict minerals" such as tantalum, tin, gold or tungsten from the Democratic Republic of Congo or adjacent countries.



Halder France SAS www.halder.fr

Page 2 of 2

Published on: 4.2.2024