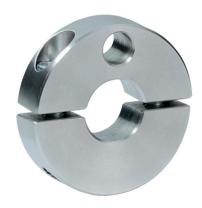

# **Product Description**

Clamping rings are provided with a fastening possibility for sensors, switches etc. Universal applicability, e.g. as a limit switch on a piston rod.

Clamping ring made of stainless steel with strong clamping force.